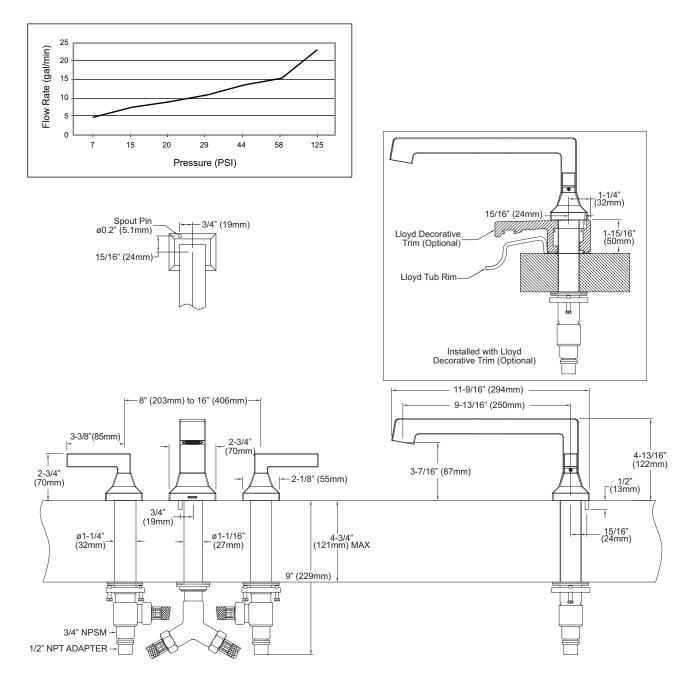

#### FEATURES

- Durable brass construction
- Washerless ceramic disk valve cartridge
- Accommodates 8" -16" spread
- Metal pop-up waste assembly

### PRODUCT SPECIFICATION

Two-handle deck-mounted tub filler shall feature durable brass construction and thermostatic control. Shall also feature washerless ceramic disk valve cartridges. Fitting shall be TOTO Model TB930DD\_\_\_\_\_.

#### **SPECIFICATIONS**

- Warranty
  Lifetime Limited Warranty
  (Residential Use)
  One Year (Commercial Use)
- Material

Brass

- Shipping Weight 13.7 lbs.
- Shipping Dimensions 15"L x 13"W x 3-1/4"H

These dimensions and specifications are subject to change without notice