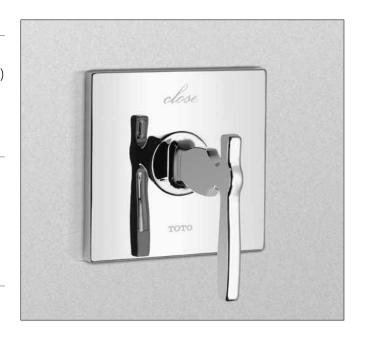

# Aimes® One-Way Volume Control Trim

#### **FEATURES**

- Lever handle
- For use with One-Way Volume Control Valve (TS2A)

#### COLORS/FINISHES

- #CP Polished Chrome
- #BN Brushed Nickel
- #PN Polished Nickel