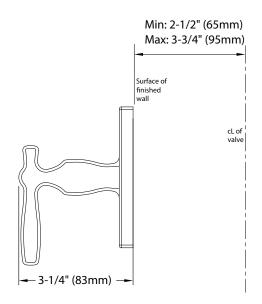

### **SPECIFICATIONS**

Warranty Lifetime Limited Warranty

(Residential Use)

One Year (Commercial Use)

Material BrassShipping Weight 4.4 lbs.

Shipping Dimensions 11"L x 12-3/8"W x 3-5/8"H