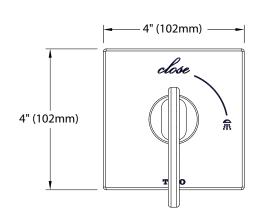

### **SPECIFICATIONS**

Warranty Lifetime Limited Warranty

(Residential Use)

One Year (Commercial Use)

Material BrassShipping Weight 4.4 lbs.

Shipping Dimensions 11"L x 12-3/8"W x 3-5/8"H