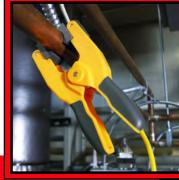

### ATTPC2 • Pipe Clamp Adapter

The ATTPC2 pipe clamp adapter is a K-type thermocouple accessory designed to easily grip pipes for quick temperature measurements. The rugged compact design allows for a secure connection even in crowded workspaces. The probe is thermally isolated from ambient temperatures to preserve temperature accuracy. The ATTPC2 is backed by a one year limited warranty.