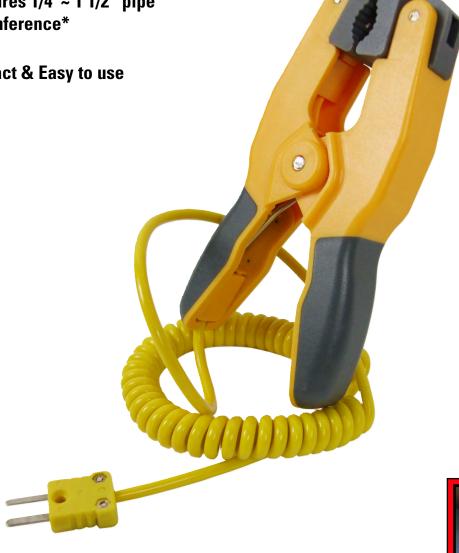

## EASY QUICK CLAMP STYLE CONTACT

■ Compact & Easy to use

### ATTPC2 • Pipe Clamp Adapter

The ATTPC2 pipe clamp adapter is a K-type thermocouple accessory designed to easily grip pipes for quick temperature measurements. The rugged compact design allows for a secure connection even in crowded workspaces. The probe is thermally isolated from ambient temperatures to preserve temperature accuracy. The ATTPC2 is backed by a one year limited warranty.

#### The ATTPC2 has the following features:

- Measures 1/4" ~ 1 1/2" pipe circumference
- Temp range -40°~250°F
- ±0.75rdg or 2.5°F

| Distributed By: |  |  |
|-----------------|--|--|
|                 |  |  |
|                 |  |  |
|                 |  |  |
|                 |  |  |