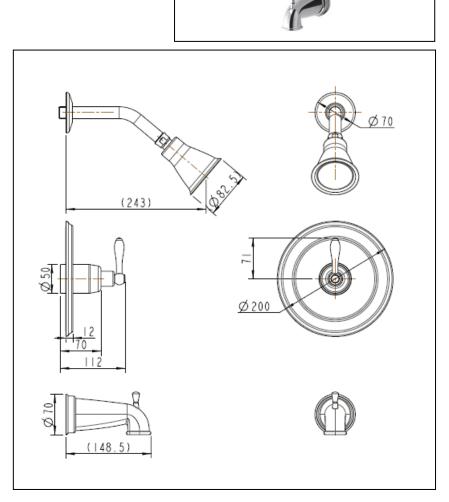

## TUB AND SHOWER

- Transitional Collection
- Tub and Shower Trim
- Shower Only Trim
- Valve Only Trim
- Requires Pressure Balance Valve Model UFP-PBV

## **FINISHES INCLUDE**

- Tub and shower trim: Chrome (UF78900) Brushed nickel (UF78903) Oil rubbed bronze (UF78905)
- Shower only trim: Chrome (UF78900-1) Brushed nickel (UF78903-1) Oil rubbed bronze (UF78905-1)
- Valve only trim: Chrome (UF78900-2) Brushed nickel (UF78903-2) Oil rubbed bronze (UF78905-2)