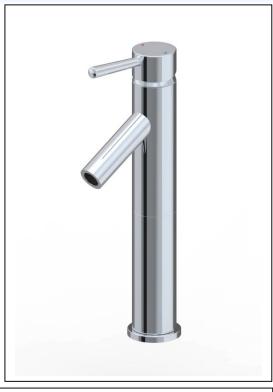

# WULTRA® LAVATORY FAUCET

- **Euro Collection**
- Single-Handle Deck Mount
- **Integrated Supply Lines**
- 1-Hole Installation

### **FINISHES INCLUDE**

- Chrome (UF36900)
- Brushed nickel (UF36903)
- Oil rubbed bronze (UF36905)