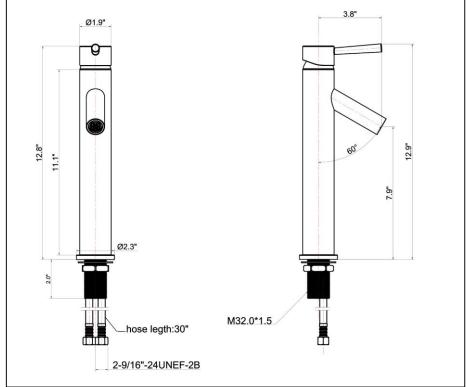

## STANDARD SPECIFICATIONS

- Ceramic disc cartridge
- Less pop-up assembly
- Flexible inlet with 3/8" female compression connection
- 1.2gpm max @ 60psi