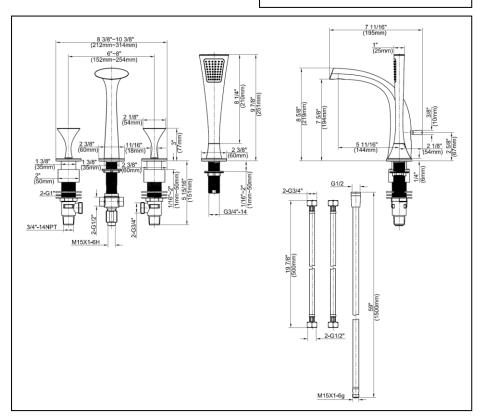

# **WUTRA ROMAN TUB FAUCET**

- **Twist Collection**
- **4-Hole Installation**
- Rough-in Kit Included .

## STANDARD SPECIFICATIONS

- Ceramic disc cartridge
- Brass shank inlet with 3/4"-14 MNPT connection .
- NEOPERL® stream straightener 2.4gpm min @ 20psi
- Hand-shower 2.5gpm max @ 80psi .

#### **FINISHES INCLUDE**

Roman tub faucet with hand-shower: Chrome (UF65340) Brushed nickel (UF65343)