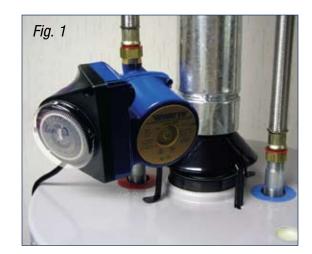

## **How does the Instant Hot Water Recirculating System work?**

A pump with a built-in timer is installed on the hot water line from the water heater (*Fig. 1*). A patented sensor valve (*Fig. 2*) opens when the water on the hot water side cools and pushes the cool water back to the water heater. As the temperature in the hot water line hits 98°, the valve closes.