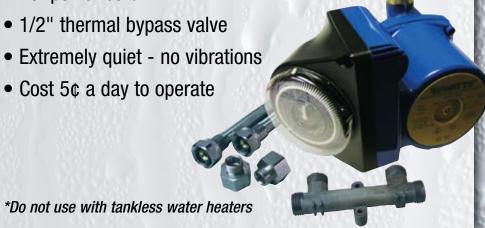

#### Features:

- Easy to install in under one hour
- 24-hour programmable timer activates pump when you need it
- Maintenance free
- Pump mounts directly onto a water heater with 3/4" connections
- Can be used with all types of pipe