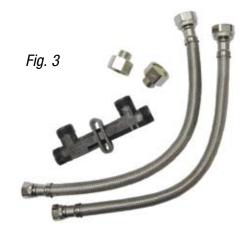

Some homes are designed with multiple hot water loops, one per floor, etc. If one section of the house does not receive hot water, you will need to purchase a Watts Sensor Valve Kit (*Fig. 3*) for each loop. For best results, the valve should be located at the faucet furthest from the water heater in each loop.