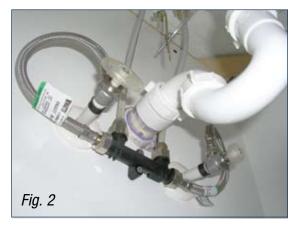

## **How does the Instant Hot Water Recirculating System work?**

A pump with a built-in timer is installed on the hot water line from the water heater (*Fig. 1*). A patented sensor valve (*Fig. 2*) opens when the water on the hot water side cools and pushes the cool water back to the water heater. As the temperature in the hot water line hits 98°, the valve closes.