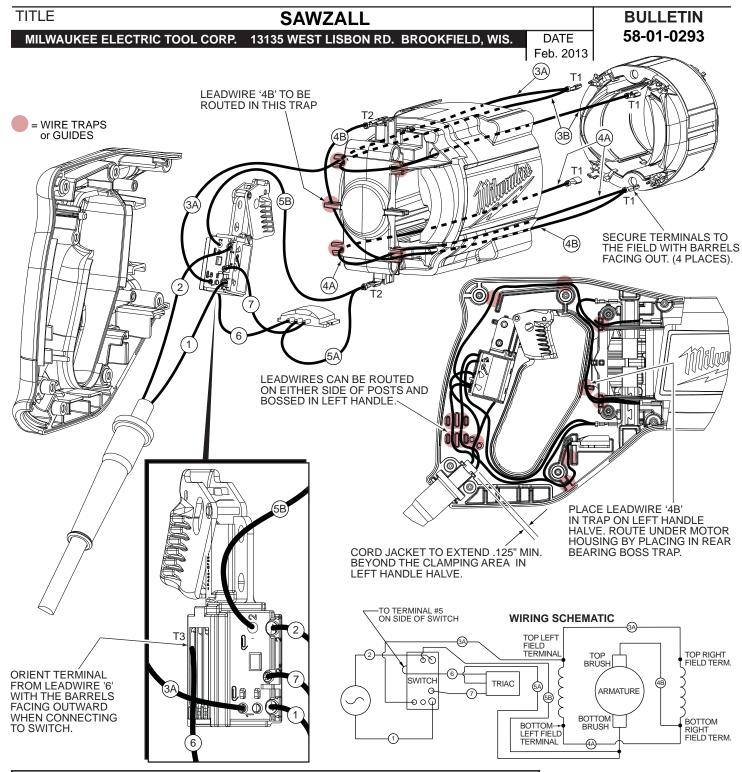

## WIRING INSTRUCTIONS

| WIRING SPECIFICATIONS |               |             |        |                                                                                   |  |  |
|-----------------------|---------------|-------------|--------|-----------------------------------------------------------------------------------|--|--|
| Wire                  | Wire<br>Color | Origin or   | Longth | Terminals, Connectors and 1 or 2 End Wire Preparation                             |  |  |
| No.                   |               | Gauge       | Length | ,                                                                                 |  |  |
| 1                     | White         | Cordset     | 3-1/4" | Strip 5/16" and tin. Connect to '1↑' on switch.                                   |  |  |
| 2                     | Black         | Cordset     | 3-3/4" | Strip 5/16" and tin. Connect to '2↑' on switch.                                   |  |  |
| ЗА                    | White         | 23-94-0520  |        | From the top left field position, connect tinned end to '1' on switch.            |  |  |
| 3B                    | White         | 23-94-0520  |        | From top left field position, connect terminal to top right field position.       |  |  |
| 4A                    | Black         | 23-94-0510  |        | From bottom right field position, connect terminal to bottom left field position. |  |  |
| 4B                    | Black         | 23-94-0510  |        | From the bottom right field position, connect terminal to top brush.              |  |  |
| 5A                    | Yellow        | Remote Mod. |        | Terminated with 5B. Connect terminal T2 to bottom brush.                          |  |  |
| 5B                    | Red           | Remote Mod. |        | Terminated with 5A. Connect tinned end to '2' on switch.                          |  |  |
| 6                     | Black         | Remote Mod. |        | Connect to '5' on right side of switch.                                           |  |  |
| 7                     | Blue          | Remote Mod. |        | Connect tinned end to '2a' on switch.                                             |  |  |

## NOTE: All leads must be held to ± 1/8". All lead lengths are before stripping.

| TERMINAL DESCRIPTION |            |       |  |  |  |  |
|----------------------|------------|-------|--|--|--|--|
| Code                 | Part No.   | Qnty. |  |  |  |  |
| T1                   | 23-94-1060 | 4     |  |  |  |  |
| T2                   | 23-94-0017 | 2     |  |  |  |  |
| T3                   | 23-94-0010 | 1     |  |  |  |  |
|                      |            |       |  |  |  |  |