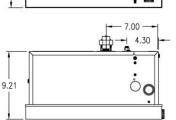

# **Product Specification:**

The steam generator shall be approximately 18.5" x 13.75" x 12" in dimension. The generator shall be made from stainless steel and include: Smart Steam, Fast Start, Auto PowerFlush, Split Tank, and use a 100% networked digital technology.