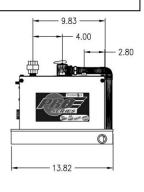

# **Product Specification:**

The steam generator shall be approximately 18.5" x 13.75" x 12" in dimension. The generator shall be made from stainless steel and include: Smart Steam, Fast Start, Auto PowerFlush, Split Tank, and use a 100% networked digital technology.