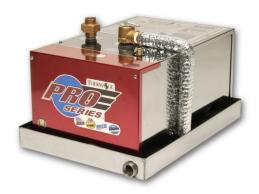

# **Product Specification:**

The steam generator shall be approximately 18.5" x 13.75" x 12" in dimension. The generator shall be made from stainless steel and include: Smart Steam, Fast Start, Auto PowerFlush, Split Tank, and use a 100% networked digital technology.

## **PRO Series Standard Equipment:**

- The only 100% networked digital technology in the industry (all other systems worldwide are old style analog).
- Lifetime Factory Warranty 3 years in-home.
- SmartSteam No irritating temp fluctuations Perfect temp maintenance - Patented
- Fast Start Steam in seconds not minutes Patented
- Auto PowerFlush Pressurized inner tank cleaning system, not a passive gravity drain.
- Stainless Steel drain pan.
- Stainless braided water flex connector.
- Pre-plumbed pop safety valve.

- ½" union to connect to steam line
- Constant steam at a constant rate no cycling.
- Can be plumbed 50 ft. from the shower without upsizing the generator.
- Superior heating elements low watt density.
- Stainless steel construction throughout.
- Power Connection Whip (Approx.45 in.)
- Split tank technology enhances performance and life-span.
- 50 foot keyed water tight data link cable for control.
- Plug & play with ThermaSol Serenity light & music system.
- Drain Pan included