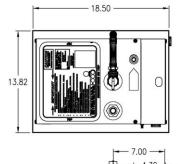

# **Product Specification:**

The steam generator shall be approximately 18.5" x 13.75" x 12" in dimension. The generator shall be made from stainless steel and include: Smart Steam, Fast Start, Auto PowerFlush, Split Tank, and use a 100% networked digital technology.