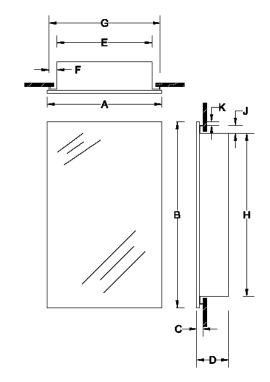

### FEATURES/TYPICAL SPECIFICATIONS

- · Recess mount installation
  - Wall Opening/Rough-in Dimensions: 14" x 18" x 31/2"
- Formed and welded steel housing (WB/SS)
  - 23 gauge stainless steel
- Frameless Mirror door
  - 1/8" thick float glass mirror door front with 1/2" beveled edges
  - 24 gauge stainless steel door back
- 16" piano hinge welded to the door back and mechanically fastened to the cabinet body (HG01) (1 typical)
- Magnetic catch in cabinet body flange aligns to a stainless steel striker plate on the door back (1 typical)
- Reversible for left-hand or right-hand door swing
- 5/32" thick glass shelves, adjustable (ADJ) (2 typical)
- Installation hardware included
- Standard Pallet Quantity of 42 units

#### Finishes:

Housing: SS4 - Brushed Stainless Steel Mirror: 1/2 BVL-1/2" Bevel Edge

Frame: Frameless

|         |                             | Dimensions In Inches |    |    |    |     |   |     |     |   |     |
|---------|-----------------------------|----------------------|----|----|----|-----|---|-----|-----|---|-----|
| Model # | Description                 | Α                    | В  | С  | D  | E   | F | G   | Н   | J | K   |
| 1447    | MEDCAB 1DR 16X20 FMLS WB/SS | 16                   | 20 | 1½ | 4½ | 13½ | 1 | 15½ | 17½ | 1 | 1/4 |