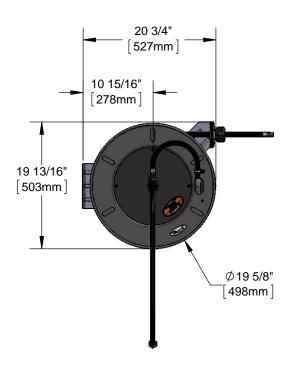

### **Architect/Engineering Specifications:**

Open epoxy coated steel hose reel, 3/8" x 50' heavy duty non-marking hose, ratcheting system, multi-fit bracket, adjustable hose bumper and 3/8" NPT female inlet and 3/8" NPT male outlet.

#### Features & Benefits:

- Open coated hose reel
- 3/8" x 50' heavy duty non-marking hose rated to 300 PSI
- Ratcheting system holds the length of hose until a slight tug to retract automatically
- 3/8" NPT female inlet
- 3/8" NPT male outlet
- Furnished with 3' connector hose, 3/8" NPT male x garden hose swivel female
- Adjustable hose bumper
- · Multi-fit bracket for wall, ceiling or under counter mounting
- Material: Epoxy coated steel open reel and wall bracket