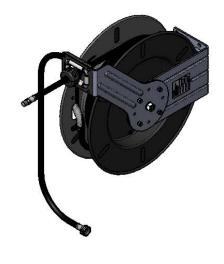

## Open Epoxy Coated Steel Hose Reel

### **Architect/Engineering Specifications:**

Open epoxy coated steel hose reel, 3/8" x 50' heavy duty non-marking hose, ratcheting system, multi-fit bracket, adjustable hose bumper and 3/8" NPT female inlet and 3/8" NPT male outlet.

#### Features & Benefits:

- Open coated hose reel
- 3/8" x 50' heavy duty non-marking hose rated to 300 PSI
- Ratcheting system holds the length of hose until a slight tug to retract automatically
- 3/8" NPT female inlet
- 3/8" NPT male outlet
- Furnished with 3' connector hose, 3/8" NPT male x garden hose swivel female
- Adjustable hose bumper
- · Multi-fit bracket for wall, ceiling or under counter mounting
- Material: Epoxy coated steel open reel and wall bracket