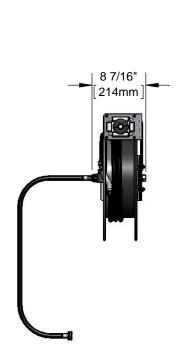

### **Architect/Engineering Specifications:**

Open epoxy coated steel hose reel, 3/8" x 50' heavy duty non-marking hose, ratcheting system, multi-fit bracket, adjustable hose bumper and 3/8" NPT female inlet and 3/8" NPT male outlet.

#### Features & Benefits:

- Open coated hose reel
- 3/8" x 50' heavy duty non-marking hose rated to 300 PSI
- Ratcheting system holds the length of hose until a slight tug to retract automatically
- 3/8" NPT female inlet
- 3/8" NPT male outlet
- Furnished with 3' connector hose, 3/8" NPT male x garden hose swivel female
- Adjustable hose bumper
- · Multi-fit bracket for wall, ceiling or under counter mounting
- Material: Epoxy coated steel open reel and wall bracket