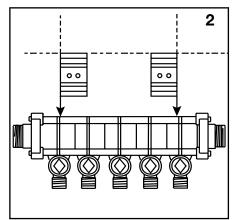

## **PureFlow® MINIBLOC™ Mounting Instructions**

The MINIBLOC shall be installed using the MANABLOC® Installation Instructions (included) and this instruction sheet:

- 1. For proper bracket spacing, measure distance between the center ribs of the first and last MINIBLOC module. Mark this distance on the selected mounted surface.
- Align the outside edge of each bracket within each end mark. Mounting brackets shall be mounted level and
  parallel to each other before affixing the MINIBLOC manifold. NOTE: Use both mounting brackets provided
  with each MINIBLOC manifold. Ensure the mounting surface is suitable to support the weight of the
  manifold and attached tubing when filled with water.
- 3. Use two wood screws per bracket, 1" or longer, to prevent misalignment.
- 4. Position bottom metal tie-rod into the bottom clip of the mounting brackets then roll manifold toward top clip. The MINIBLOC may be mounted either vertically or horizontally.
- 5. Complete mounting by firmly pushing the MINIBLOC toward the top clip of the mounting brackets which should spread and snap over top metal tie-rod.