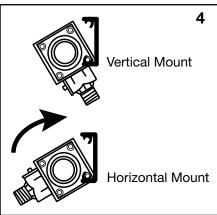

## **PureFlow® MINIBLOC™ Mounting Instructions**

The MINIBLOC shall be installed using the MANABLOC® Installation Instructions (included) and this instruction sheet:

- 1. For proper bracket spacing, measure distance between the center ribs of the first and last MINIBLOC module. Mark this distance on the selected mounted surface.
- Align the outside edge of each bracket within each end mark. Mounting brackets shall be mounted level and
  parallel to each other before affixing the MINIBLOC manifold. NOTE: Use both mounting brackets provided
  with each MINIBLOC manifold. Ensure the mounting surface is suitable to support the weight of the
  manifold and attached tubing when filled with water.
- 3. Use two wood screws per bracket, 1" or longer, to prevent misalignment.
- 4. Position bottom metal tie-rod into the bottom clip of the mounting brackets then roll manifold toward top clip. The MINIBLOC may be mounted either vertically or horizontally.
- 5. Complete mounting by firmly pushing the MINIBLOC toward the top clip of the mounting brackets which should spread and snap over top metal tie-rod.