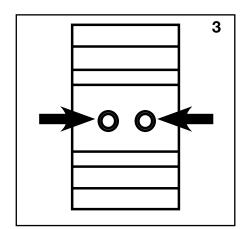

## **PureFlow® MINIBLOC™ Mounting Instructions**

The MINIBLOC shall be installed using the MANABLOC® Installation Instructions (included) and this instruction sheet:

- 1. For proper bracket spacing, measure distance between the center ribs of the first and last MINIBLOC module. Mark this distance on the selected mounted surface.
- Align the outside edge of each bracket within each end mark. Mounting brackets shall be mounted level and
  parallel to each other before affixing the MINIBLOC manifold. NOTE: Use both mounting brackets provided
  with each MINIBLOC manifold. Ensure the mounting surface is suitable to support the weight of the
  manifold and attached tubing when filled with water.
- 3. Use two wood screws per bracket, 1" or longer, to prevent misalignment.
- 4. Position bottom metal tie-rod into the bottom clip of the mounting brackets then roll manifold toward top clip. The MINIBLOC may be mounted either vertically or horizontally.
- 5. Complete mounting by firmly pushing the MINIBLOC toward the top clip of the mounting brackets which should spread and snap over top metal tie-rod.