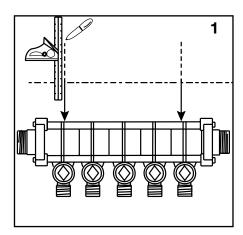

## **PureFlow® MINIBLOC™ Mounting Instructions**

The MINIBLOC shall be installed using the MANABLOC® Installation Instructions (included) and this instruction sheet:

- 1. For proper bracket spacing, measure distance between the center ribs of the first and last MINIBLOC module. Mark this distance on the selected mounted surface.
- Align the outside edge of each bracket within each end mark. Mounting brackets shall be mounted level and
  parallel to each other before affixing the MINIBLOC manifold. NOTE: Use both mounting brackets provided
  with each MINIBLOC manifold. Ensure the mounting surface is suitable to support the weight of the
  manifold and attached tubing when filled with water.
- 3. Use two wood screws per bracket, 1" or longer, to prevent misalignment.
- 4. Position bottom metal tie-rod into the bottom clip of the mounting brackets then roll manifold toward top clip. The MINIBLOC may be mounted either vertically or horizontally.
- 5. Complete mounting by firmly pushing the MINIBLOC toward the top clip of the mounting brackets which should spread and snap over top metal tie-rod.