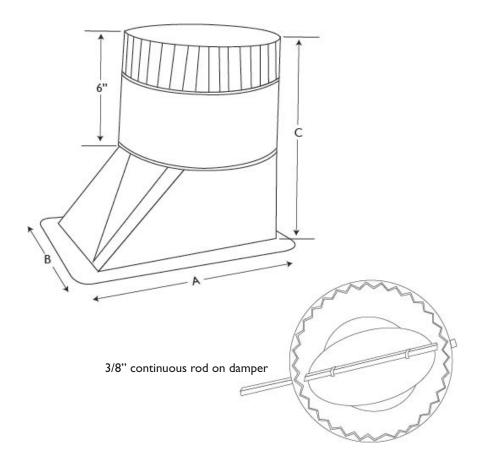

## HIGH EFFICIENCY AIR-TITE RECTANGULAR TAKEOFF with DAMPER

(MODEL NO: ATHEWD)

| Diameter | Α   | В   | С      |
|----------|-----|-----|--------|
| 4"       | 6"  | 6"  | 11"    |
| 5"       | 10" | 6"  | 10"    |
| 6"       | 10" | 6"  | 10"    |
| 7"       | 10" | 6"  | 101/2" |
| 8"       | 12" | 8"  | 11"    |
| 9"       | 12" | 9"  | 11"    |
| 10"      | 14" | 10" | 11"    |
| 12"      | 18" | 12" | 13"    |
| 14"      | 18" | 12" | 13"    |
| 16"      | 18" | 12" | 131/4" |

## **NOTES**

- Fabricated from 26 Ga galvanized steel
- Rectangular opening
- Designed with an appropriate 45° slope on the body
- I" flange on all sides with neoprene gasket
- 1.875" crimp

| JOB NAME:   |  |
|-------------|--|
| LOCATION:   |  |
| ARCHITECT:  |  |
| ENGINEER:   |  |
| CONTRACTOR: |  |