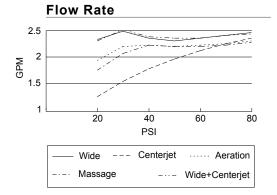

### **Description**

- 5 function handshower: wide, centerjet, aeration, massage, and wide + centerjet
- With 30" Versa™ slide bar
- 72" metal hose
- 2.5 gpm maximum flow rate @ 80 PSI