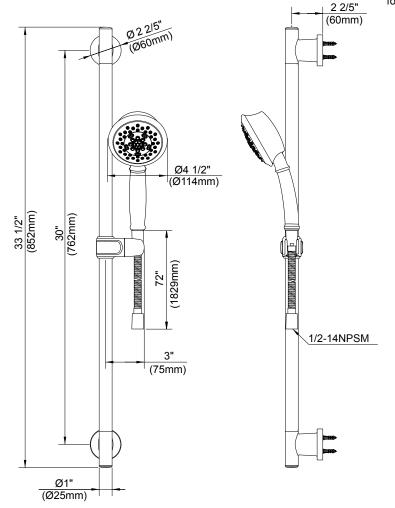

## VERSA™ 30" SLIDE BAR ASSEMBLY

### **Description**

- 5 function handshower: wide, centerjet, aeration, massage, and wide + centerjet
- With 30" Versa™ slide bar
- 72" metal hose
- 2.5 gpm maximum flow rate @ 80 PSI