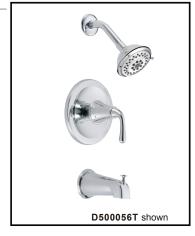

## BANNOCKBURN™ TRIM ONLY SINGLE HANDLE PRESSURE BALANCE TUB & SHOWER FAUCET

### Model

D500056T (Tub & Shower trim)
D510556T (Shower only trim)
D500456T (Pressure balnace valve only trim)

## Description

- Boost 3F Showerhead D460048
- 6" metal showerarm
- · Diverter on spout
- Use with valve: D1120 series (w/ stops) or D1150 series (w/o stops) or D1125 series (w/ stops) or D1155 series (w/o stops)
- 2.5gpm(9.5L/min) maximum aerator @80 psi