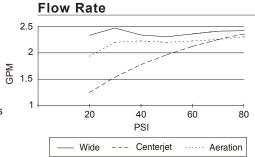

## Description

- Boost 3F Showerhead D460048
- 6" metal showerarm
- · Diverter on spout
- Use with valve: D1120 series (w/ stops) or D1150 series (w/o stops) or D1125 series (w/ stops) or D1155 series (w/o stops)
- 2.5gpm(9.5L/min) maximum aerator @80 psi