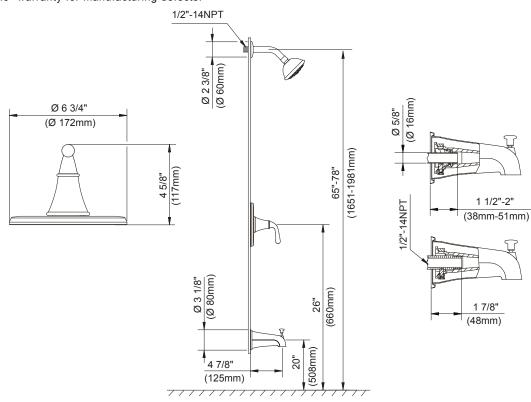

## Description

- Boost 3F Showerhead D460048
- 6" metal showerarm
- · Diverter on spout
- Use with valve: D1120 series (w/ stops) or D1150 series (w/o stops) or D1125 series (w/ stops) or D1155 series (w/o stops)
- 2.5gpm(9.5L/min) maximum aerator @80 psi