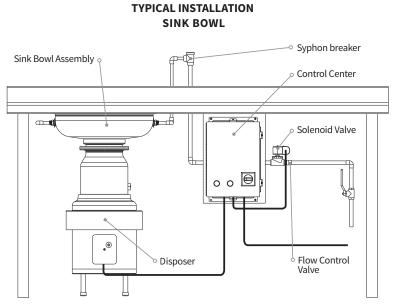

#### Create your system by customizing components.

Customize your system by choosing a switch or control center, and a sink or trough collar mounting or sink bowl assembly. To reduce water usage by up to 70%, consider adding an **AquaSaver®** control center—*our industry exclusive AS-101 control center can save hundreds of gallons of water each day and includes a free, upgraded 3-year warranty!*\*

# Water controls that control efficient operation.

Prevent water backflow from syphoning back into the water line with a Syphon Breaker. When the water is switched on, a Solenoid Valve is activated to ensure water is running through the disposer. A Flow Control Valve automatically provides the correct amount of water for efficient disposer operation.