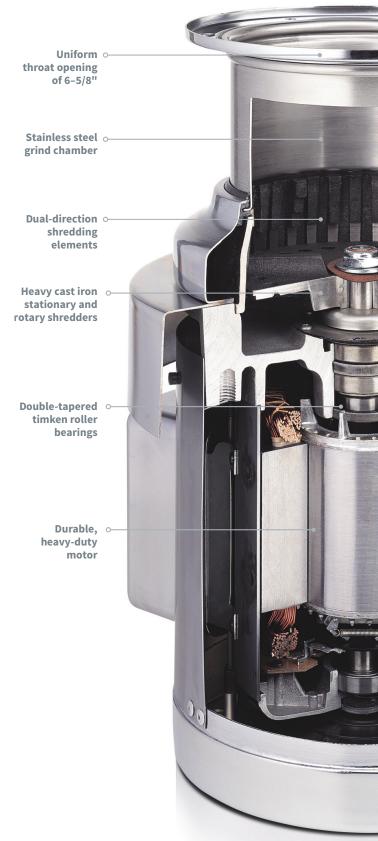

## 4 sizes. 6 models. Countless opportunities for productivity.

With four sizes, including six different models, we have a food waste disposer for any size operation. From the lightduty LC-50 to our large capacity 10 HP workhorse model, all disposers feature a stainless steel grind chamber, dual-direction cast iron shredders, and heavy-duty motors for quiet operation and superior performance.

### Built smart. Built tough. Built reliable.

Durable construction, superior performance and reliable dependability make InSinkErator America's best-selling food waste disposer.