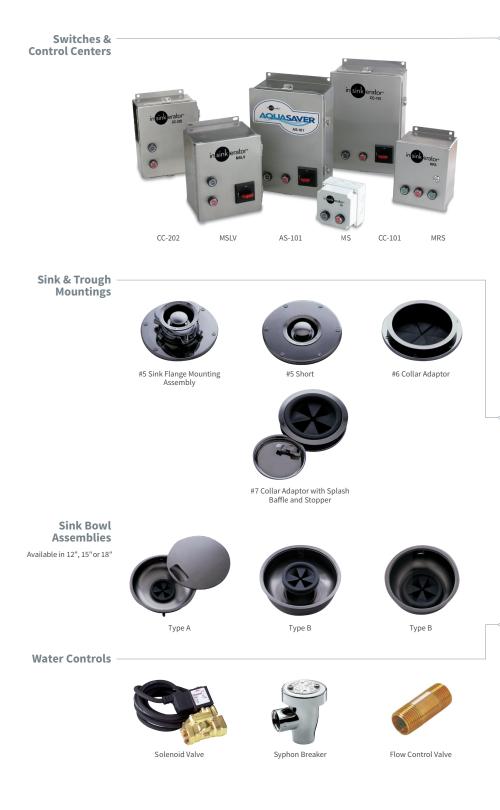

#### Create your system by customizing components.

Customize your system by choosing a switch or control center, and a sink or trough collar mounting or sink bowl assembly. To reduce water usage by up to 70%, consider adding an **AquaSaver®** control center—*our industry exclusive AS-101 control center can save hundreds of gallons of water each day and includes a free, upgraded 3-year warranty!*\*

# Introducing the brains behind the operation.

Start with a simple on-off switch. Or select a multi-function control center that provides automated operations, like reversing features, and time delay relays that allow water to continue running after the disposer is turned off.

### Cut water usage by up to 70%.

AquaSaver senses the load of the disposer and regulates flow, automatically providing the right amount of water required for optimal disposer usage. By saving up to 70% on incoming water and outgoing sewer charges, AquaSaver pays for itself in as few as three months.

# Adaptability is one of our best features.

Our disposers include two types of stainless steel collar adaptors and a sink flange adaptor to accommodate any size sink opening. Customize your disposer and clean up operation by choosing from a variety of bowl sink assemblies designed for dish tables or drainboards.

# Water controls that control efficient operation.

Prevent water backflow from syphoning back into the water line with a Syphon Breaker. When the water is switched on, a Solenoid Valve is activated to ensure water is running through the disposer. A Flow Control Valve automatically provides the correct amount of water for efficient disposer operation.