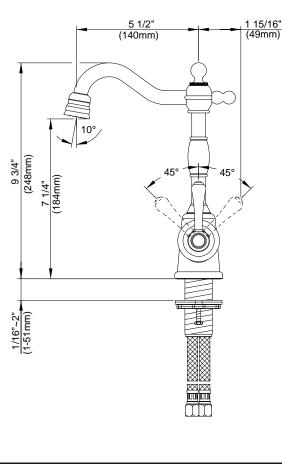

#### Description

- Ceramic disc valve
- 9 ¾" high swivel spout, 5 ½" spout length
- Single hole mount