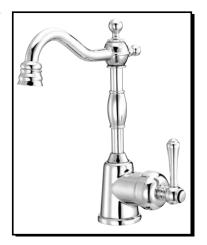

## OPULENCE™ SINGLE HANDLE BAR & CONVENIENCE FAUCET

#### Model

D151557 (Replaces D153157 series)

#### Description

- Ceramic disc valve
- 9 ¾" high swivel spout, 5 ½" spout length
- Single hole mount