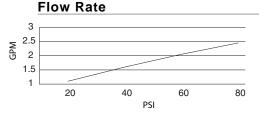

#### Description

- Ceramic disc valve
- 9 ¾" high swivel spout, 5 ½" spout length
- Single hole mount