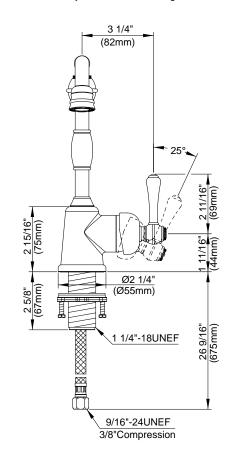

#### Description

- Ceramic disc valve
- 9 ¾" high swivel spout, 5 ½" spout length
- Single hole mount