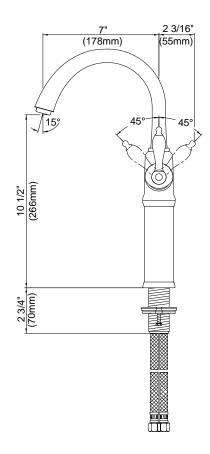

### Description

- Ceramic disc valve
- 14 1/2" high swivel spout, 7" spout length
- Metal grid strainer drain with cover for vessels with or without overflow
- Single hole mount