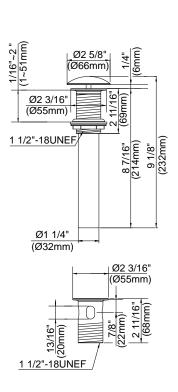

### Description

- Ceramic disc valve
- 14 1/2" high swivel spout, 7" spout length
- Metal grid strainer drain with cover for vessels with or without overflow
- Single hole mount