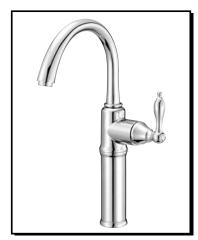

# FAIRMONT™ SINGLE HANDLE VESSEL LAVATORY FAUCET

#### Model

D201540 (Replaces D221040 series)

### Description

- Ceramic disc valve
- 14 1/2" high swivel spout, 7" spout length
- Metal grid strainer drain with cover for vessels with or without overflow
- Single hole mount