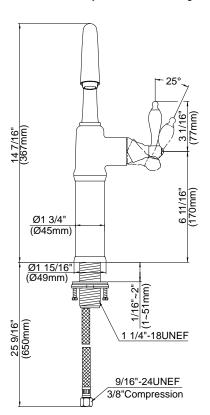

### Description

- Ceramic disc valve
- 14 1/2" high swivel spout, 7" spout length
- Metal grid strainer drain with cover for vessels with or without overflow
- Single hole mount