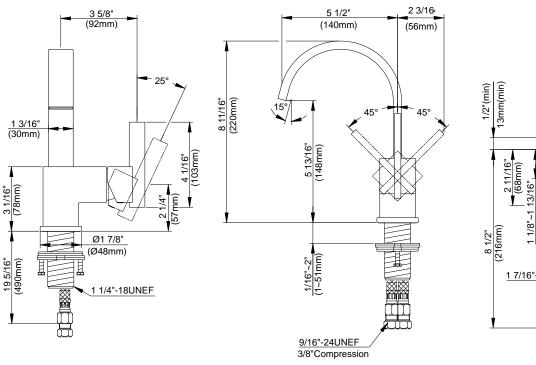

#### Description

- Ceramic disc valve
- 8 3/4" high swivel spout, 5 1/2" spout length
- Natural water stream
- · Metal touch down drain assembly
- Single hole mount

#### **Finishes Available**

- Chrome
- · Other: Refer to Price List for additional finish

| 1/2"(min) | 13mm(min) |                                  | Ø:<br>(Ø: | 2 1/8 <u>"</u><br>54mm) |  |
|-----------|-----------|----------------------------------|-----------|-------------------------|--|
| 8 1/2"    | (216mm)   | Ø1 1/2" (Ø38mm (Em94-82) -18UNEF |           |                         |  |
|           |           | Ø1 1/4<br>(Ø32m                  |           | -                       |  |