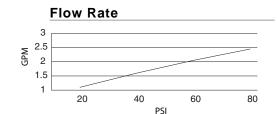

#### Description

- Ceramic disc valve
- 8 3/4" high swivel spout, 5 1/2" spout length
- Natural water stream
- · Metal touch down drain assembly
- Single hole mount