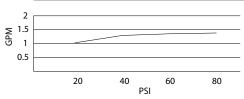

# **SPECIFICATIONS**

# CORSAIR™ SINGLE HANDLE LAVATORY FAUCET

#### Model

D225547 (Replaces D223146 series)

# Description

- Ceramic disc valve
- 3" high spout, 4 1/2" spout length
- Metal pop-up drain assembly
- · Single hole mount with optional deck plate

### **Standards**



- UPC/cUPC
- NSF 61-9
- Energy policy act of 1992



• ASME A112.18.1



• CSA B125



Meets CA AB-1953



 ADA Accessibility Guidelines for Buildings and Facilities -

4.27.4 Controls and Mechanisms

#### Flow Rate







#### Finishes Available

- Chrome
- Other: Refer to Price List for additional finish

# Warranty

Danze products are covered by a manufacturer's limited "lifetime" warranty for manufacturing defects.







#### **Submittal Information:**

Contractor: \_

Job Name: \_\_\_\_\_

Location: \_\_\_\_\_