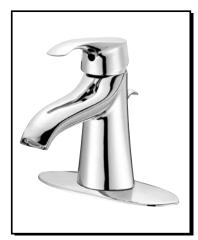

# CORSAIR™ SINGLE HANDLE LAVATORY FAUCET

#### Model

D225547 (Replaces D223146 series)

# Description

- Ceramic disc valve
- 3" high spout, 4 1/2" spout length
- Metal pop-up drain assembly
- · Single hole mount with optional deck plate