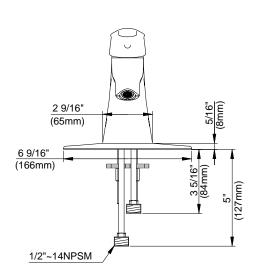

# Description

- Ceramic disc valve
- 3" high spout, 4 1/2" spout length
- Metal pop-up drain assembly
- · Single hole mount with optional deck plate