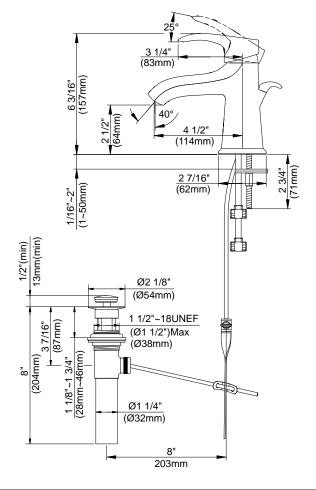

#### Model

D225547 (Replaces D223146 series)

# Description

- Ceramic disc valve
- 3" high spout, 4 1/2" spout length
- Metal pop-up drain assembly
- · Single hole mount with optional deck plate