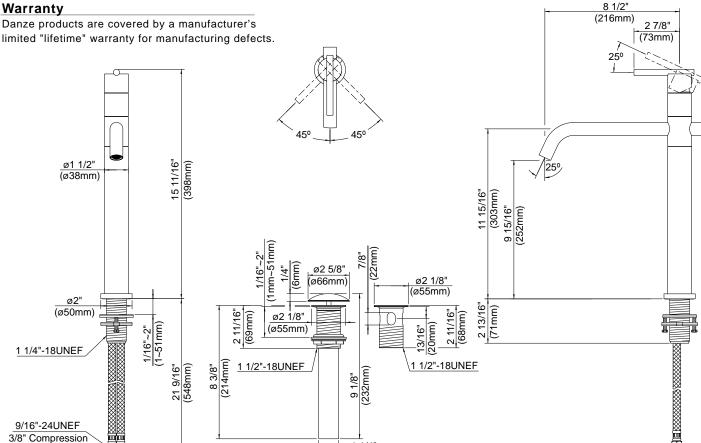

# **SPECIFICATIONS**

## PARMA™ TRIM LINE SINGLE HANDLE VESSEL LAVATORY FAUCET

#### Model

D226058 (Replaces D232658 series)

### Description

- Ceramic disc valve
- 12" high swivel spout, 8 1/2" spout length
- Metal grid strainer drain with cover for vessels with or without overflow
- Single hole mount

### **Standards**



- UPC/cUPC
- NSF 61-9
- Energy policy act of 1992



• ASME A112.18.1



• CSA B125



• Meets CA AB-1953



• ADA Accessibility Guidelines for



4.27.4 Controls and Mechanisms







### **Finishes Available**

- Chrome
- · Other: Refer to Price List for additional finish

## Warranty



ø1 1/4" (ø32mm)

### **Submittal Information:**

Job Name: -Contractor: \_

Location: . Contact #:\_