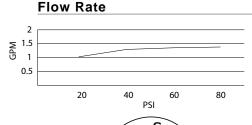

# **SPECIFICATIONS**

## PARMA™ TRIM LINE SINGLE HANDLE VESSEL LAVATORY FAUCET

#### Model

D226058 (Replaces D232658 series)

### Description

- Ceramic disc valve
- 12" high swivel spout, 8 1/2" spout length
- Metal grid strainer drain with cover for vessels with or without overflow
- Single hole mount