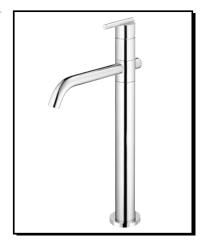

# **SPECIFICATIONS**

## PARMA™ TRIM LINE SINGLE HANDLE VESSEL LAVATORY FAUCET

#### Model

D226058 (Replaces D232658 series)

### Description

- Ceramic disc valve
- 12" high swivel spout, 8 1/2" spout length
- Metal grid strainer drain with cover for vessels with or without overflow
- Single hole mount