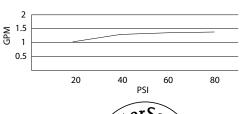

# **SPECIFICATIONS**

## BANNOCKBURN™ TWO HANDLE CENTERSET LAVATORY FAUCET

#### Model

D301056 (Replaces D307256 series)

#### Description

- Ceramic disc valve
- 5 3/4" high spout, 4 1/4" spout length
- Metal pop-up drain assembly
- 3 hole mount

#### **Standards**



- UPC/cUPC
- NSF 61-9
- Energy policy act of 1992



• ASME A112.18.1



• CSA B125



Meets CA AB-1953



Buildings and Facilities -4.27.4 Controls and Mechanisms

# • ADA Accessibility Guidelines for

## Flow Rate







#### **Finishes Available**

- Chrome
- Other: Refer to Price List for additional finish

### Warranty

Danze products are covered by a manufacturer's limited "lifetime" warranty for manufacturing defects.





Job Name: \_ Contractor: \_ Location: -Contact #:\_