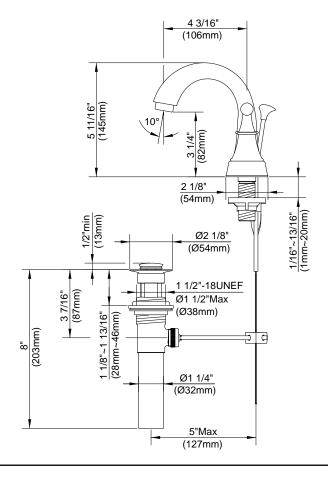

#### Model

D301056 (Replaces D307256 series)

#### Description

- Ceramic disc valve
- 5 3/4" high spout, 4 1/4" spout length
- Metal pop-up drain assembly
- 3 hole mount