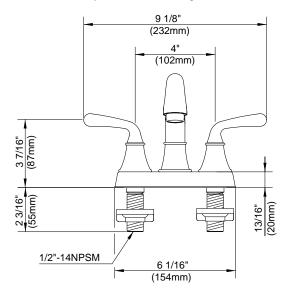

#### Description

- Ceramic disc valve
- 5 3/4" high spout, 4 1/4" spout length
- Metal pop-up drain assembly
- 3 hole mount