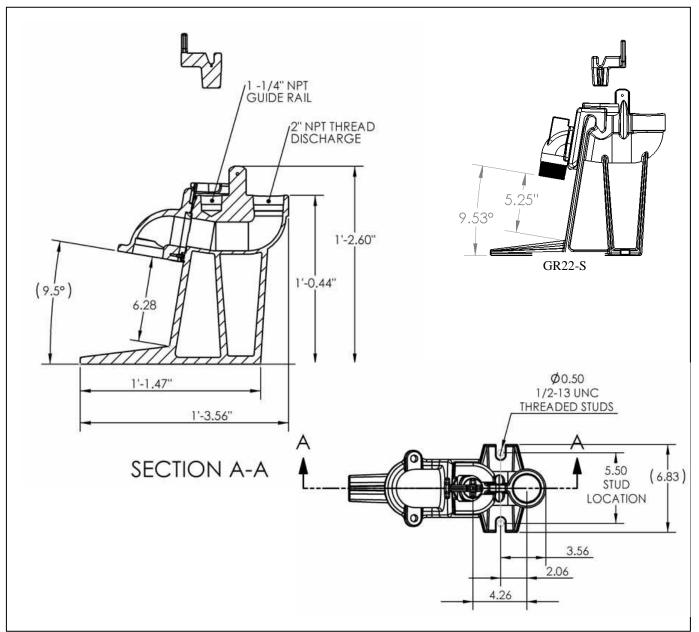

## **GR22-Series Dimensional Data**

## **GR22-Series Technical Data**

| GUIDE RAIL BASE /<br>DISCONNECT | CLASS 25 GRAY CAST IRON                                                                                                                                       |
|---------------------------------|---------------------------------------------------------------------------------------------------------------------------------------------------------------|
| GUIDE RAIL                      | ACCEPTS STANDARD 1¼" NPT PIPE<br>(PIPE NOT INCLUDED)                                                                                                          |
| DISCHARGE PIPE                  | ACCEPTS STANDARD 2" NPT PIPE<br>(PIPE NOT INCLUDED)                                                                                                           |
| PAINT                           | POWDERCOATING                                                                                                                                                 |
| HARDWARE                        | STAINLESS STEEL                                                                                                                                               |
| SEALING GROMMET                 | BUNA N                                                                                                                                                        |
| PUMP INTERFACE                  | <b>GR22-FL:</b> FITS FL100, FL150, AND FL200-SERIES PUMPS, PLUS 2" FEMALE THREADS ALLOW USE WITH OTHER PUMPS                                                  |
|                                 | <b>GR22-LE:</b> FITS LE70, LE100, LEH100, LEH150, AND LEH200-SERIES PUMPS, PLUS 2" FEMALE THREADS ALLOW USE WITH OTHER PUMPS                                  |
|                                 | <b>GR22-S:</b> FITS LE40 AND LE50; THE DETACHABLE<br>THREADED NIPPLE ALLOWS THIS RAIL TO BE USED<br>WITH ALMOST ANY PUMP WITH A 2" NPT THREADED<br>DISCHARGE. |
| MAXIMUM PUMP<br>WEIGHT          | 250LBS                                                                                                                                                        |