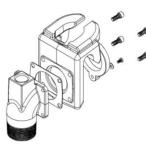

The GR22-LE and GR22-FL have a flanged claw that mounts directly to pump, They also have a 2" NPT threaded port for optional nipple connection.

The GR22-S has a 2" NPT detachable threaded nipple.