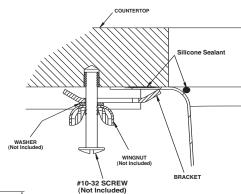

## **Installation Detail**

## SINK DESCRIPTION

- Manufactured of 18 gauge, type 301 nickel-bearing stainless steel
- The two bowls, the larger bowl is 18" x 18" x 10" and the smaller bowl is 13" x 16.5" x 8"
- Has two 3-1/2" diameter recessed drain opening
- Soundshield undercoating maximizes sound deadening and inhibits condensation
- The exposed surfaces are polished to a lustrous satin tone finish
- Silicone sealant not provided. Includes mounting bracket.
  Other standard mounting hardware not included