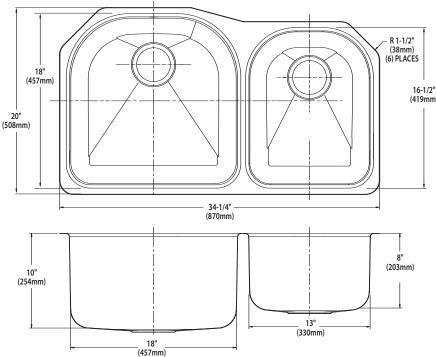

## SINK DESCRIPTION

- Manufactured of 18 gauge, type 301 nickel-bearing stainless steel
- The two bowls, the larger bowl is 18" x 18" x 10" and the smaller bowl is 13" x 16.5" x 8"
- Has two 3-1/2" diameter recessed drain opening
- Soundshield undercoating maximizes sound deadening and inhibits condensation
- The exposed surfaces are polished to a lustrous satin tone finish
- Silicone sealant not provided. Includes mounting bracket.
  Other standard mounting hardware not included

#### **INSTALLATION**

- Cut out dimension 32-1/4" x 18"
- Template enclosed with sink
- Template ordering number 22522

# **CRITICAL DIMENSIONS**

(DO NOT SCALE)

FOR MORE INFORMATION CALL: 1-800-BUY-MOEN www.moen.com