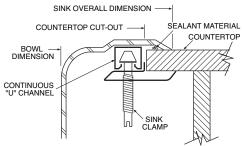

# Specifications

Lancelot®
Double Bowl Kitchen Sink
Model: 22395
(LDE- 33" x 22"- 4)

**Installation Detail** 