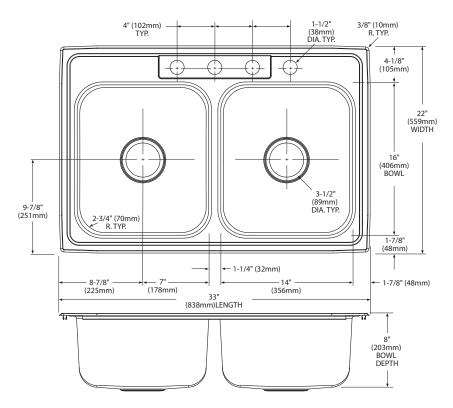

### **SINK DESCRIPTION**

- Manufactured of 18 gauge, type 301 nickel-bearing stainless steel
- The two bowls of equal size are 14" x 16" x 8"
- The sink ledge has four fixture mounting holes, 1-1/2" in diameter and 4" on center
- Has one 3-1/2" diameter recessed drain opening in each bowl
- Soundshield undercoating maximizes sound deadening and inhibits condensation
- Includes all necessary mounting hardware

#### **CUT OUT DIMENSIONS**

- Cut out dimensions are 32-3/8" x 21-3/8", with a 3/8" corner radius
- A tolerance of plus or minus 1/16" is acceptable

# **CRITICAL DIMENSIONS**

(DO NOT SCALE)