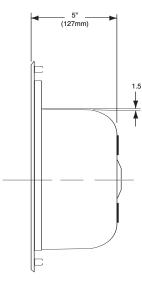

holes, 1-1/4" in diameter and 4" on center
- Has one 2" diameter recessed drain opening
- Soundshield undercoating maximizes sound deadening and inhibits condensation
- The exposed surfaces are polished to a lustrous satin tone finish
- Includes all necessary mounting hardware

#### **CUT OUT DIMENSIONS**

• Cut out dimensions are 14-3/8" x 14-3/8", with a 3/8" corner radius. A tolerance of plus or minus 1/16" is acceptable

#### **STANDARDS**

• Third party certified by IAPMO to meet ASME A112.19.3 and all applicable specifications referenced therein. Also meets applicable requirements of ANSI A117.1

#### WARRANTY

 Warranted for five years against material or manufacturing defects



Excalibur<sup>®</sup> Single Bowl Bar Sink Model: 22851 (E-1515-2-2)



### **Installation Detail**





## **CRITICAL DIMENSIONS**

(DO NOT SCALE)