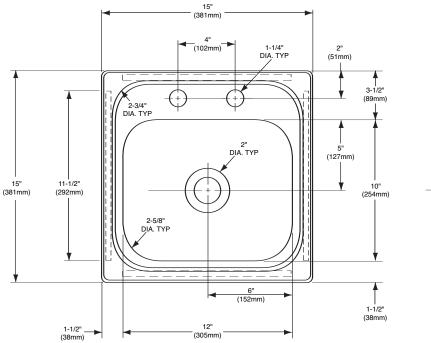

#### SINK DESCRIPTION

- Manufactured of 22 gauge, type 301 nickel-bearing stainless steel
- Bowl is 12" x 10" x 5"
- The sink ledge has two fixture mounting holes, 1-1/4" in diameter and 4" on center
- Has one 2" diameter recessed drain opening
- Soundshield undercoating maximizes sound deadening and inhibits condensation
- The exposed surfaces are polished to a lustrous satin tone finish
- Includes all necessary mounting hardware

#### **CUT OUT DIMENSIONS**

• Cut out dimensions are 14-3/8" x 14-3/8", with a 3/8" corner radius. A tolerance of plus or minus 1/16" is acceptable

## **CRITICAL DIMENSIONS**

(DO NOT SCALE)