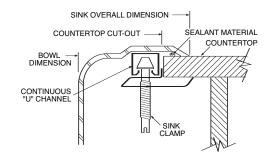

nk ledge has two fixture mounting holes, 1-1/4" in diameter and 4" on center
- Has one 2" diameter recessed drain opening
- Soundshield undercoating maximizes sound deadening and inhibits condensation
- The exposed surfaces are polished to a lustrous satin tone finish
- Includes all necessary mounting hardware

#### **CUT OUT DIMENSIONS**

• Cut out dimensions are 14-3/8" x 14-3/8", with a 3/8" corner radius. A tolerance of plus or minus 1/16" is acceptable

#### **STANDARDS**

• Third party certified by IAPMO to meet ASME A112.19.3 and all applicable specifications referenced therein. Also meets applicable requirements of ANSI A117.1

#### WARRANTY

 Warranted for five years against material or manufacturing defects



Excalibur<sup>®</sup> Single Bowl Bar Sink Model: 22851 (E-1515-2-2)



### **Installation Detail**





## **CRITICAL DIMENSIONS**

(DO NOT SCALE)