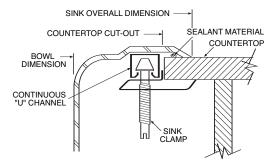

#### WARRANTY

• Warranted for five years against material or manufacturing defects

Specifications

Excalibur<sup>®</sup> Double Bowl Kitchen Sink Model: 22867 (EDE-3322-4-8)

**Installation Detail** 

#### **CUT OUT DIMENSIONS**

 Cut out dimensions are 32-3/8" x 21-3/8", with a 1-1/2" corner radius. A tolerance of plus or minus 1/16" is acceptable