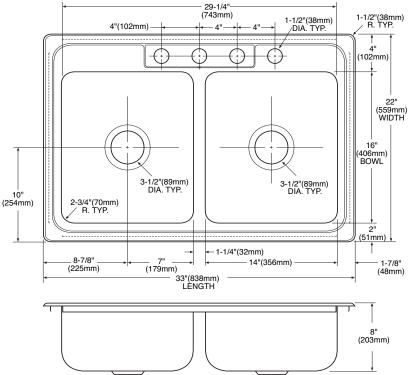

## **CRITICAL DIMENSIONS**

(DO NOT SCALE)

#### **CUT OUT DIMENSIONS**

 Cut out dimensions are 32-3/8" x 21-3/8", with a 1-1/2" corner radius. A tolerance of plus or minus 1/16" is acceptable

### SINK DESCRIPTION

- Manufactured of 22 gauge, type 301 nickel-bearing stainless steel
- Two bowls are 14" x 16" x 8"
- The sink ledge has four fixture mounting holes, 1-1/2" in diameter and 4" on center
- Has two 3-1/2" diameter recessed drain openings
- Soundshield undercoating maximizes sound deadening and inhibits condensation
- The exposed surfaces are polished to a lustrous satin tone finish
- Includes all necessary mounting hardware