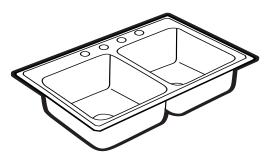

### SINK DESCRIPTION

- Manufactured of 22 gauge, type 301 nickel-bearing stainless steel
- Two bowls are 14" x 16" x 8"
- The sink ledge has four fixture mounting holes, 1-1/2" in diameter and 4" on center
- Has two 3-1/2" diameter recessed drain openings
- Soundshield undercoating maximizes sound deadening and inhibits condensation
- The exposed surfaces are polished to a lustrous satin tone finish
- Includes all necessary mounting hardware