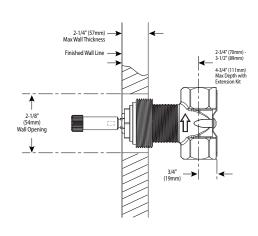

# Specifications

3/4" Volume Control Valve

Model: 3600

**Thin Wall** 

**Thick Wall** 

## **CRITICAL DIMENSIONS**

(DO NOT SCALE)

FOR MORE INFORMATION CALL: 1-800-BUY-MOEN

www.moen.com