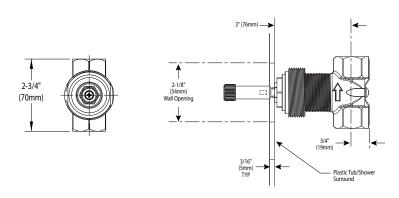

# Specifications

3/4" Volume Control Valve

Model: 3600

**Thin Wall** 

**Thick Wall** 

## **CRITICAL DIMENSIONS**

(DO NOT SCALE)

FOR MORE INFORMATION CALL: 1-800-BUY-MOEN

www.moen.com