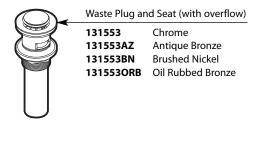

Chrome

Waste Plug and Seat (no overflow)

140780 Chrome 140780AZ Antique Bronze 140780BN **Brushed Nickel** 140780ORB Oil Rubbed Bronze

**Vessel Extension Kit** - *Not included with faucet* Vessel Extension Kit A1616 Chrome A1616AZ A1616BN A1616ORB Antique Bronze Brushed Nickel Oil Rubbed Bronze