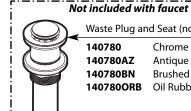

Chrome

Waste Plug and Seat (no overflow)

140780 Chrome 140780AZ Antique Bronze 140780BN **Brushed Nickel** 140780ORB Oil Rubbed Bronze

**Vessel Extension Kit** - *Not included with faucet* Vessel Extension Kit A1616 Chrome A1616AZ A1616BN A1616ORB Antique Bronze Brushed Nickel Oil Rubbed Bronze