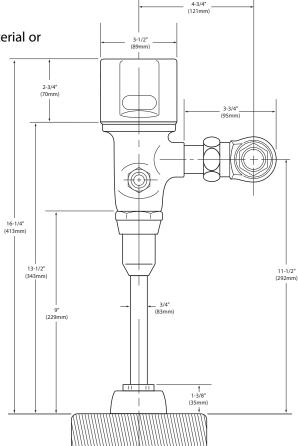

ensor eyes
- Battery powered (4) standard AA (included)
- Average battery life 250,000 cycles
- Self-diagnostic electronics
- Piston flushing mechanism
- Self cleaning filter system
- Low battery indicator light

#### **FLOW**

- Operating pressures 10 to 125 psi
- 0.5 gpf/1.9Lpf (gallons per flush)
- 24 hour sentinel flush
- Manual override button

#### **VALVES**

- 3/4" IPS angle stop (vandal resistant)
- Adjustable installation (left or right connection)

#### **STANDARDS**

 Third party certified by IAPMO and CSA to meet ASME A112.19.2M and all applicable requirements referenced therein and complies with requirements of ASSE 1037



#### **WARRANTY**

 Warranted for 5 years against material or manufacture defects.



3/4" Battery Powered Exposed Style
Urinal Flush Valve

Model: 8315



## **CRITICAL DIMENSIONS**

(DO NOT SCALE)