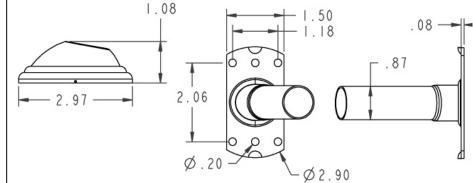

## Technical Specification Decorative Curved Shower Rod DN2155

## **Stock Numbers:**

q DN2155BN – 5' Decorative Curved Shower Rod

Brushed Nickel Finish 1" Diameter Rod Retail Packaging

q DN2155CH – 5' Decorative Curved Shower Rod

Chrome Finish 1" Diameter Rod Retail Packaging

Q DN2155OWB – 5' Decorative Curved Shower Rod

Old World Bronze Finish 1" Diameter Rod Retail Packaging

## **Dimensions:**





## **Materials:**

Brushed Nickel and Chrome Curved Shower Rods are made of .028 (22 gauge) seamless type 304 stainless steel. Old World Bronze Curved Shower Rods are made of .028 (22 gauge) seamless type 430 stainless steel. Brushed Nickel and Chrome Flanges are stamped from type 304 stainless steel. Old World Bronze Flanges are stamped from type 443 stainless steel.

Stock Number:\_\_\_\_\_Curved Shower Rod
By Creative Specialties



25300 AL MOEN DRIVE • NORTH OLMSTED, OH 44070 CORPORATE HEADQUARTERS: (800) 321-8809 • FAX: (800) 848-6636 INTERNATIONAL: (440) 962-2000 • FAX: (440) 962-2726 CUSTOMER SERVICE (USA): 800-882-0116 • FAX: (888) 379-2720 WWW.CSI.MOEN.COM