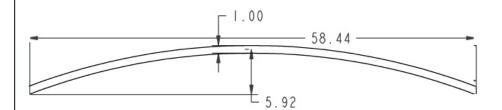

## Technical Specification Decorative Curved Shower Rod DN2155

## **Stock Numbers:**

q DN2155BN – 5' Decorative Curved Shower Rod

Brushed Nickel Finish 1" Diameter Rod Retail Packaging

q DN2155CH – 5' Decorative Curved Shower Rod

Chrome Finish 1" Diameter Rod Retail Packaging

Q DN2155OWB – 5' Decorative Curved Shower Rod

Old World Bronze Finish 1" Diameter Rod Retail Packaging

## **Dimensions:**





## **Materials:**

Brushed Nickel and Chrome Curved Shower Rods are made of .028 (22 gauge) seamless type 304 stainless steel. Old World Bronze Curved Shower Rods are made of .028 (22 gauge) seamless type 430 stainless steel. Brushed Nickel and Chrome Flanges are stamped from type 304 stainless steel. Old World Bronze Flanges are stamped from type 443 stainless steel.

Stock Number:\_\_\_\_\_Curved Shower Rod
By Creative Specialties



25300 AL MOEN DRIVE • NORTH OLMSTED, OH 44070 CORPORATE HEADQUARTERS: (800) 321-8809 • FAX: (800) 848-6636 INTERNATIONAL: (440) 962-2000 • FAX: (440) 962-2726 CUSTOMER SERVICE (USA): 800-882-0116 • FAX: (888) 379-2720 WWW.CSI.MOEN.COM