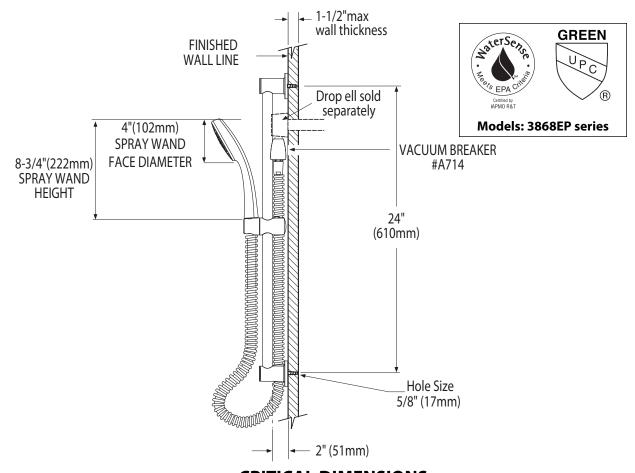

### WARRANTY

Lifetime limited warranty against materials or manufacturing defects

**Single Function Handshower** with Slide Bar

Model: 3868 series

**CRITICAL DIMENSIONS** 

(DO NOT SCALE)

FOR MORE INFORMATION CALL: 1-800-BUY-MOEN