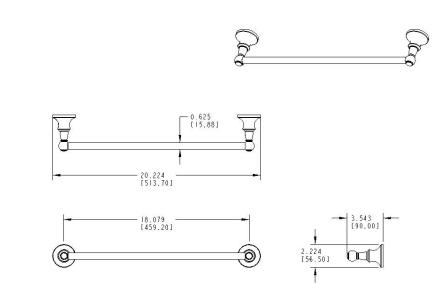

# Vale<sup>™</sup> Technical Specification

#### 18" & 24" Towel Bar

# DN4418 & DN4424

#### **Stock Numbers:**

- DN4418BN 18" Towel Bar Brushed Nickel Finish
- DN4424BN 24" Towel Bar Brushed Nickel Finish
- DN4418CH 18" Towel Bar Chrome Finish
- DN4424CH 24" Towel Bar Chrome Finish
- DN4418ORB 18" Towel Bar Oil Rubbed Bronze Finish
- DN4424ORB 24" Towel Bar Oil Rubbed Bronze Finish

# Materials:

**Towel bar** post is die cast from the highest quality zinc alloy (Zamac). Casting is plated in chrome, brushed nickel or oil rubbed bronze. Towel bar is aluminum for brushed nickel and chrome finishes and brass for oil rubbed bronze.



# Dimensions:



#### Installation Instructions:

- 1. Position the mounting template on the wall in the desired location.
- 2. Using a level, align the template and tape it to the wall.
- 3. Drill two 5/16" holes at each mounting post location that corresponds to your product.
- 4. Remove the template from the wall.
- 5. Fold ends of the plastic toggle together and insert into each hole in the wall.
- 6. Lightly tap anchors until flush with the wall.
- 7. One at a time, insert plastic pin into each of the anchors and lightly tap to activate anchor. Remove pin and repeat on all anchors.
- 8. Remove mounting posts from the product assemblies by loosening each setscrew.
- 9. Place the mounting plate on the wall over the installed wall anchors with "UP" facing you.
- 10. Insert screws through the mounting p