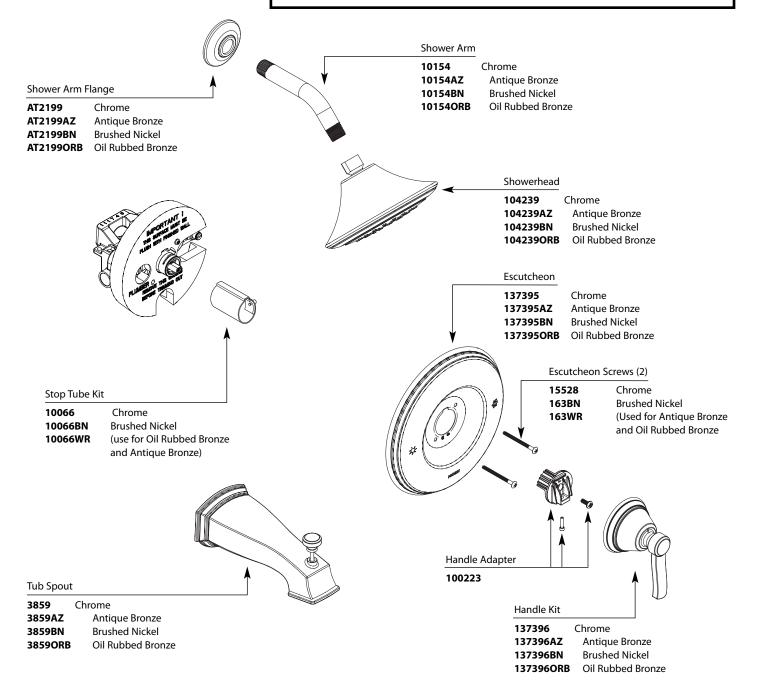

Buy it for looks. Buy it for life.®

- Order by Part Number
- Trim can be used with either the 63100 series or 3500 series valve

## **Illustrated Parts**

| ROTHBURY <sup>™</sup><br>Moentrol <sup>®</sup> Single-Handle Tub/Shower Valve |                   |             |                   |            |                   |
|-------------------------------------------------------------------------------|-------------------|-------------|-------------------|------------|-------------------|
| Valve Trim                                                                    |                   | Shower Only |                   | Tub/Shower |                   |
| MODEL                                                                         |                   | MODEL       |                   | MODEL      |                   |
| T3211                                                                         | Chrome            | T3212       | Chrome            | T3213      | Chrome            |
| T3211AZ                                                                       | Antique Bronze    | T3212AZ     | Antique Bronze    | T3213AZ    | Antique Bronze    |
| T3211BN                                                                       | Brushed Nickel    | T3212BN     | Brushed Nickel    | T3213BN    | Brushed Nickel    |
| T3211ORB                                                                      | Oil Rubbed Bronze | T3212ORB    | Oil Rubbed Bronze | T3213ORB   | Oil Rubbed Bronze |

TO ORDER PARTS CALL: 1-800-BUY-MOEN

www.moen.com