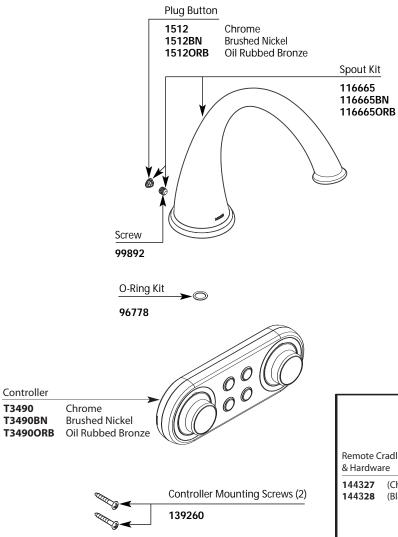

## **Illustrated Parts**

| io™ KINGSLEY™               |                   |                                            |                   |
|-----------------------------|-------------------|--------------------------------------------|-------------------|
| io™ Digital Controller Only |                   | Roman Tub Filler (Controller not included) |                   |
| MODEL                       | <u>FINISH</u>     | MODEL                                      | <u>FINISH</u>     |
| T3490                       | Chrome            | T9211                                      | Chrome            |
| T3490BN                     | Brushed Nickel    | T9211BN                                    | Brushed Nickel    |
| T3490ORB                    | Oil Rubbed Bronze | T9211ORB                                   | Oil Rubbed Bronze |
|                             |                   |                                            |                   |

Chrome

**Brushed Nickel** 

Oil Rubbed Bronze