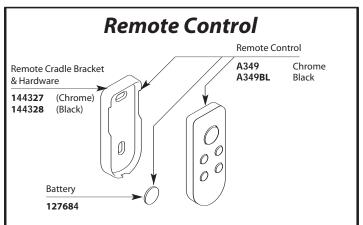

-------------------------|-------------------|
| io™ Digital Controller Only |                   | Roman Tub Filler (Controller not included) |                   |
| MODEL                       | <u>FINISH</u>     | MODEL                                      | <u>FINISH</u>     |
| T3490                       | Chrome            | T9211                                      | Chrome            |
| T3490BN                     | Brushed Nickel    | T9211BN                                    | Brushed Nickel    |
| T3490ORB                    | Oil Rubbed Bronze | T9211ORB                                   | Oil Rubbed Bronze |
|                             |                   |                                            |                   |

Chrome

**Brushed Nickel** 

Oil Rubbed Bronze