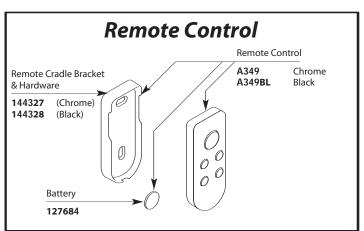

---------------|--------------------------------------------|-------------------|
| io™ Digital Controller Only |                   | Roman Tub Filler (Controller not included) |                   |
| MODEL                       | FINISH            | MODEL                                      | FINISH            |
| T3490                       | Chrome            | T9321                                      | Chrome            |
| T3490BN                     | Brushed Nickel    | T9321BN                                    | Brushed Nickel    |
| T3490ORB                    | Oil Rubbed Bronze | T9321ORB                                   | Oil Rubbed Bronze |
|                             |                   |                                            |                   |





Rev. 1/09



TO ORDER PARTS CALL: 1-800-BUY-MOEN

www.moen.com