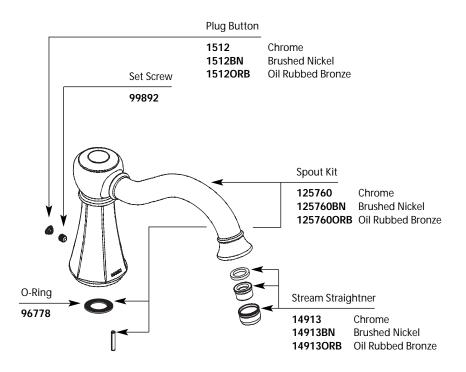

Buy it for looks. Buy it for life.®

- Order by Part Number
- Use with 4994 valve and 4998 spout shank