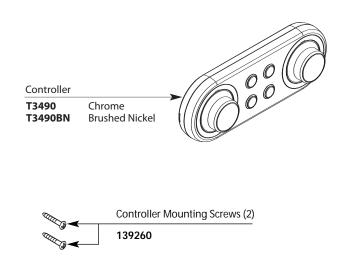

## **Illustrated Parts**

| io™ VESTIGE™                |                   |                                            |                   |
|-----------------------------|-------------------|--------------------------------------------|-------------------|
| io™ Digital Controller Only |                   | Roman Tub Filler (Controller not included) |                   |
| MODEL                       | FINISH            | MODEL                                      | FINISH            |
| T3490                       | Chrome            | T9321                                      | Chrome            |
| T3490BN                     | Brushed Nickel    | T9321BN                                    | Brushed Nickel    |
| T3490ORB                    | Oil Rubbed Bronze | T9321ORB                                   | Oil Rubbed Bronze |
|                             |                   |                                            |                   |