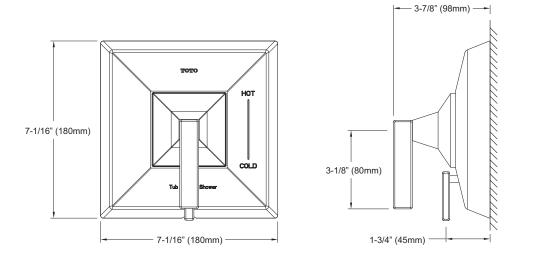

### INSTALLATION NOTES

VALVE REQUIRED:

Pressure balancing valve, model TSPV or TSPVR sold separately.

- Material
  - Brass Shipping Weight 6.8 lbs.
- Shipping Dimensions 13-3/4"L x 9"W x 4"H

These dimensions and specifications are subject to change without notice