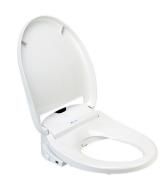

## **SWASH 1000**

## **KEY FEATURES**

- Instant ceramic heating system for unlimited warm posterior and feminine washes
- Twin adjustable stainless steel nozzles
- · Water and seat temperature settings
- Water pressure controls
- · Adjustable warm air dryer
- · Activated carbon deodorizer to remove odor
- · Nozzle oscillation (massage) feature
- · Self cleaning nozzles with sterilization

- · Aerated wash spray with width adjustment (three levels)
- Intelligent body sensor
- · Wireless remote control
- · Stylish design and comfortable heated seat
- · "Quick Release" for easy seat removal and cleaning
- · Gentle closing seat and lid
- · Automatic power-save mode
- $\frac{7}{8}$ " T-valve and chrome 90° elbow bidet hose
- Three (3) year limited warranty