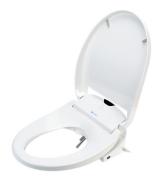

## **SWASH 1000**

## **KEY FEATURES**

- Instant ceramic heating system for unlimited warm posterior and feminine washes
- Twin adjustable stainless steel nozzles
- · Water and seat temperature settings
- Water pressure controls
- · Adjustable warm air dryer
- · Activated carbon deodorizer to remove odor
- · Nozzle oscillation (massage) feature
- · Self cleaning nozzles with sterilization

- · Aerated wash spray with width adjustment (three levels)
- Intelligent body sensor
- · Wireless remote control
- · Stylish design and comfortable heated seat
- · "Quick Release" for easy seat removal and cleaning
- · Gentle closing seat and lid
- · Automatic power-save mode
- $\frac{7}{8}$ " T-valve and chrome 90° elbow bidet hose
- Three (3) year limited warranty