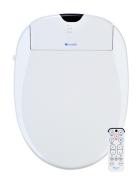

## **SWASH 1000**

## **KEY FEATURES**

- Instant ceramic heating system for unlimited warm posterior and feminine washes
- Twin adjustable stainless steel nozzles
- · Water and seat temperature settings
- Water pressure controls
- · Adjustable warm air dryer
- · Activated carbon deodorizer to remove odor
- · Nozzle oscillation (massage) feature
- · Self cleaning nozzles with sterilization

- · Aerated wash spray with width adjustment (three levels)
- Intelligent body sensor
- · Wireless remote control
- · Stylish design and comfortable heated seat
- · "Quick Release" for easy seat removal and cleaning
- · Gentle closing seat and lid
- · Automatic power-save mode
- $\frac{7}{8}$ " T-valve and chrome 90° elbow bidet hose
- Three (3) year limited warranty