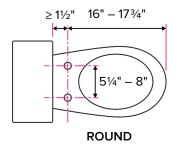

|
| Power Cord Length     | 3.5 feet                                                                         |
| Max Power Consumption | 1200W                                                                            |
| Voltage / Frequency   | 120V / 60Hz                                                                      |
| Elongated Models      | S1000-EW (white), S1000-EB (biscuit)                                             |
| Round Models          | S1000-RW (white), S1000-RB (biscuit)                                             |
| Dimensions            | S1000-E: 16.2"(W) x 20.8"(L) x 5.7"(H)<br>S1000-R: 16.2"(W) x 19.4"(L) x 5.7"(H) |
| Net Weight            | S1000-E: 14.3 lbs.<br>S1000-R: 13.2 lbs.                                         |





## **FIT GUIDELINES**