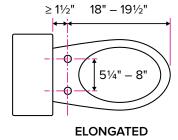

|
| Power Cord Length     | 3.5 feet                                                                         |
| Max Power Consumption | 1200W                                                                            |
| Voltage / Frequency   | 120V / 60Hz                                                                      |
| Elongated Models      | S1000-EW (white), S1000-EB (biscuit)                                             |
| Round Models          | S1000-RW (white), S1000-RB (biscuit)                                             |
| Dimensions            | S1000-E: 16.2"(W) x 20.8"(L) x 5.7"(H)<br>S1000-R: 16.2"(W) x 19.4"(L) x 5.7"(H) |
| Net Weight            | S1000-E: 14.3 lbs.<br>S1000-R: 13.2 lbs.                                         |





## **FIT GUIDELINES**