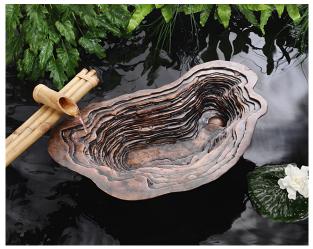

## **GENERAL**

Fine quality and state of the art unique design bathroom vessel sink. This sink like art and hand made by LENOVA artist with passion.

## **DESIGN FEATURES**

Bowl depth 5" and overall size: 27"X17"

Finish: Beautiful hand carved finish inside and outside.

**Material:** Fine Quality extra thick 14 gauge bronze.

Other: Drain opening 1-3/4"