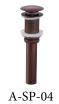

#### **OPTIONAL ACCESSORIES:**

Mushroom Pop-Up Sink Drain: A-SP-04(Oil Rubbed Bronze)

19 Holes Grid Sink Drain: A-SP-22GB(Oil Rubbed Bronze)