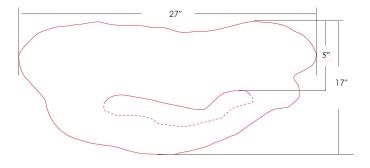

## **DESIGN FEATURES**

Bowl depth 5" and overall size: 27"X17"

Finish: Beautiful hand carved finish inside and outside.

**Material:** Fine Quality extra thick 14 gauge bronze.

Other: Drain opening 1-3/4"