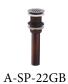

#### **OPTIONAL ACCESSORIES:**

Mushroom Pop-Up Sink Drain: A-SP-04(Oil Rubbed Bronze)

19 Holes Grid Sink Drain: A-SP-22GB(Oil Rubbed Bronze)