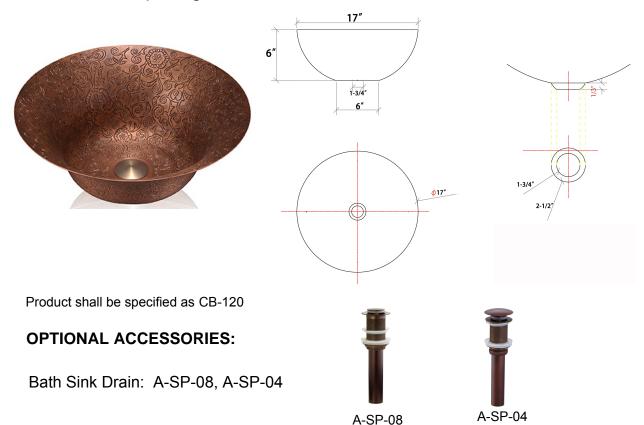

#### MODEL CB-120

## **DESIGN FEATURES**

Bowl depth 6" and overall size: 17" Diameter

Finish: Beautiful hand carved finish inside and outside. Material: Fine

Quality extra thick 14 gauge copper.

Other: Drain opening 1-3/4"