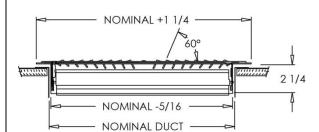

# **Residential Submittal Sheet**

325 Series Stamped Perimeter Floor Register

Model: 325

**Description:** Stamped Perimeter Floor Register