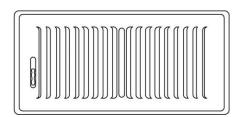

# **Residential Submittal Sheet**

325 Series Stamped Perimeter Floor Register

Model: 325

**Description:** Stamped Perimeter Floor Register

### **Standard Features:**

- Cold-rolled steel formed face
- Opposed Blade Damper standard
- Locking screw provision concealed beneath the floor for tamper proof settings
- All component parts, rivets, linkage, and handle, enclosed in valve to assure troublefree operation
- Rust resistant pre-coat with durable powder finish
- Driftwood Tan or Soft White