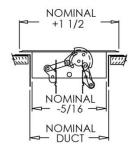

# **Residential Submittal Sheet**

325 Series Stamped Perimeter Floor Register

Model: 325

**Description:** Stamped Perimeter Floor Register