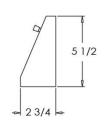

#### **Standard Features:**

- Steel construction
- 5 1/2" height consistent with modern day trim standards
- Lever operated single-blade damper
- Removable face and damper for easy cleaning and installation
- Multiple mounting holes and slots for installation
- Tension wings to stabilize damper and ensure quiet operation
- Available in 15", 18" or 24" lengths
- Rust resistant pre-coat with durable powder finish
- Soft white