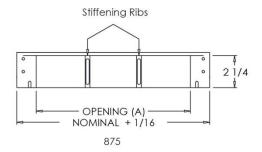

#### **Standard Features:**

- Steel construction
- 5 1/2" height consistent with modern day trim standards
- Lever operated single-blade damper
- Removable face and damper for easy cleaning and installation
- Multiple mounting holes and slots for installation
- Tension wings to stabilize damper and ensure quiet operation
- Available in 15", 18" or 24" lengths
- Rust resistant pre-coat with durable powder finish
- Soft white