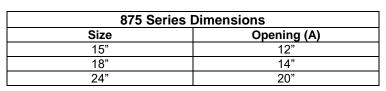

#### **Standard Features:**

- Steel construction
- 5 1/2" height consistent with modern day trim standards
- Lever operated single-blade damper
- Removable face and damper for easy cleaning and installation
- Multiple mounting holes and slots for installation
- Tension wings to stabilize damper and ensure quiet operation
- Available in 15", 18" or 24" lengths
- Rust resistant pre-coat with durable powder finish
- Soft white