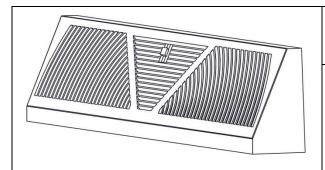

# Triangular Baseboard Diffuser

875

875

Model: 875

**Description:** Triangular Baseboard Diffuser

#### **Standard Features:**

- Steel construction
- 5 1/2" height consistent with modern day trim standards
- Lever operated single-blade damper
- Removable face and damper for easy cleaning and installation
- Multiple mounting holes and slots for installation
- Tension wings to stabilize damper and ensure quiet operation
- Available in 15", 18" or 24" lengths
- Rust resistant pre-coat with durable powder finish
- Soft white