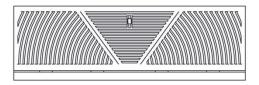

# Triangular Baseboard Diffuser

875

875

Model: 875

**Description:** Triangular Baseboard Diffuser

#### **Standard Features:**

- Steel construction
- 5 1/2" height consistent with modern day trim standards
- Lever operated single-blade damper
- Removable face and damper for easy cleaning and installation
- Multiple mounting holes and slots for installation
- Tension wings to stabilize damper and ensure quiet operation
- Available in 15", 18" or 24" lengths
- Rust resistant pre-coat with durable powder finish
- Soft white