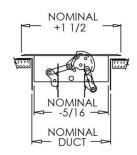

# **Residential Submittal Sheet**

350 Series Stamped Deluxe Floor Register

Model: 350

**Description:** Stamped Deluxe Floor Register

#### **Standard Features:**

- Heavy gauge cold-rolled steel formed face
- Louvers designed with rolled rib for maximum strength and rigidity
- Unique fan-shaped air pattern lends to both heating and air conditioning applications
- Opposed Blade Damper standard on 4" widths
- Multi-Shutter Damper standard on 6" widths and larger
- Locking screw to hold damper in place
- All component parts, rivets, linkage, and handle, enclosed in valve to assure troublefree operation
- Rust resistant pre-coat with durable powder finish
- Driftwood Tan or Soft White