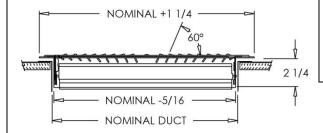

# **Residential Submittal Sheet**

350 Series Stamped Deluxe Floor Register

Model: 350

**Description:** Stamped Deluxe Floor Register

#### **Standard Features:**

- Heavy gauge cold-rolled steel formed face
- Louvers designed with rolled rib for maximum strength and rigidity
- Unique fan-shaped air pattern lends to both heating and air conditioning applications
- Opposed Blade Damper standard on 4" widths
- Multi-Shutter Damper standard on 6" widths and larger
- Locking screw to hold damper in place
- All component parts, rivets, linkage, and handle, enclosed in valve to assure troublefree operation
- Rust resistant pre-coat with durable powder finish
- Driftwood Tan or Soft White