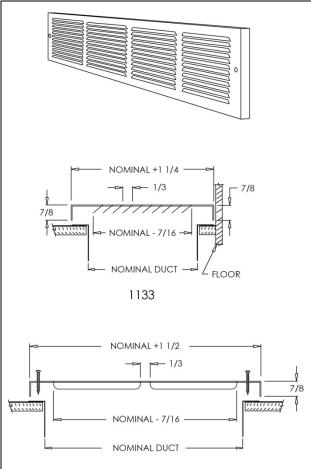

# **Residential Submittal Sheet**

1133 Series Baseboard Return Air Grille

| Model:       | 1133                                     |
|--------------|------------------------------------------|
| Description: | Baseboard Return Air Grille 1/3" Spacing |

#### **Standard Features:**

- 1/3" spacing dual angular louvers
- Stamped from cold roll steel
- Margin edges are 7/8" projection for baseboard installation
- Install with louvers in up or down position for best duct concealment
- Mounting holes with color matching 2" baseboard Philips screws
- Soft White