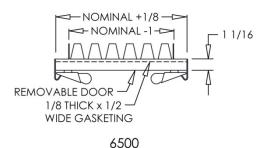

## Options:

- ☐ Cam style insulated access door (6500)
- $\hfill\square$  Hinged insulated access door for fiberglass duct (6001)
- $\square$  Cam style insulated access door for fiberglass duct (6501)