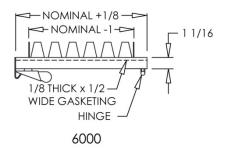

## **Damper Louver Submittal Sheet**

6000 Series
Insulated Access Door

**Model:** 6000

**Description:** Insulated Access Door

## **Standard Features:**

- Hinged style access door
- Galvanized steel
- Neoprene gasketing to ensure tight seal between door and frame
- Insulated door
- Designation label on door
- Mill Finish