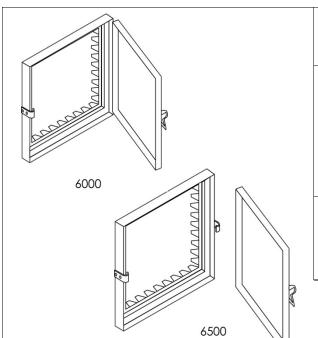

## **Damper Louver Submittal Sheet**

6000 Series
Insulated Access Door

**Model:** 6000

**Description:** Insulated Access Door

## **Standard Features:**

- Hinged style access door
- Galvanized steel
- Neoprene gasketing to ensure tight seal between door and frame
- Insulated door
- Designation label on door
- Mill Finish

## Options:

- ☐ Cam style insulated access door (6500)
- $\hfill\square$  Hinged insulated access door for fiberglass duct (6001)
- $\square$  Cam style insulated access door for fiberglass duct (6501)