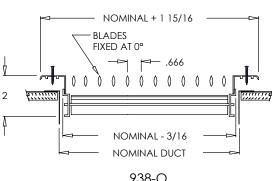

## NOMINAL + 1 15/16 -<sub>□</sub>1/2 NOMINAL - 3/16 938 NOMINAL + 1 15/16 -RIADES FIXED AT 0° 3/4 NOMINAL - 1/2 938 NOMINAL + 1 15/16 1 3/4 NOMINAL - 3/16 NOMINAL DUCT → 938-0 NOMINAL + 1 15/16 **BLADES** FIXED AT 0° 0 0 0 0 0 NOMINAL - 3/16 NOMINAL DUCT

#### Standard Features:

- Surface mount fixed blade grille with steel blades at 0°
- Blades are parallel to shortest dimension
- Blades spaced at 2/3"
- · Countersunk mounting holes with color matching Phillips Posidriv screws
- Available in even sizes up to 36"x24"
- Rust resistant pre-coat with durable powder finish
- · Soft White

# 938-O