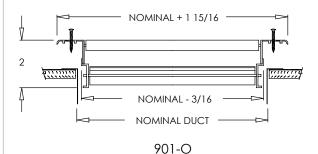

## **Options:**

Recessed screwdriver operated Opposed Blade Damper (901-0) 2" ADC compliant round collar with bead for ease of installation (square sizes only)

Heavy Duty (5/8" frame depth utilized)

MRI Compatible