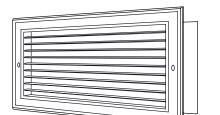

# **Commercial Submittal**

Single Deflection Adjustable Aluminum Blade Grille (blades parallel to longest dimension)

MODEL: 901

#### Standard Features:

- Single deflection surface mount grille with adjustable airfoil blades
- Blades are parallel to longest dimension
- · Extruded aluminum surface mount frame with signature line marks
- Provides 2-way airflow on one plane
- · Nylon bushings on adjustable blades prevent metal on metal rattle
- Countersunk mounting holes with color matching Phillips Posidriv screws
- Rust resistant pre-coat with durable powder finish
- Soft White