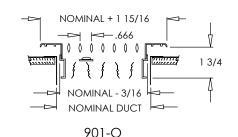

## **Options:**

Recessed screwdriver operated Opposed Blade Damper (901-0) 2" ADC compliant round collar with bead for ease of installation (square sizes only)

Heavy Duty (5/8" frame depth utilized)

MRI Compatible