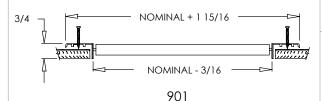

# **Commercial Submittal**

Single Deflection Adjustable Aluminum Blade Grille (blades parallel to longest dimension)

MODEL: 901

#### Standard Features:

- Single deflection surface mount grille with adjustable airfoil blades
- Blades are parallel to longest dimension
- · Extruded aluminum surface mount frame with signature line marks
- Provides 2-way airflow on one plane
- · Nylon bushings on adjustable blades prevent metal on metal rattle
- Countersunk mounting holes with color matching Phillips Posidriv screws
- Rust resistant pre-coat with durable powder finish
- Soft White