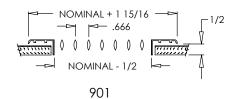

# **Commercial Submittal**

Single Deflection Adjustable Aluminum Blade Grille (blades parallel to longest dimension)

MODEL: 901

#### Standard Features:

- Single deflection surface mount grille with adjustable airfoil blades
- Blades are parallel to longest dimension
- · Extruded aluminum surface mount frame with signature line marks
- Provides 2-way airflow on one plane
- · Nylon bushings on adjustable blades prevent metal on metal rattle
- Countersunk mounting holes with color matching Phillips Posidriv screws
- Rust resistant pre-coat with durable powder finish
- Soft White