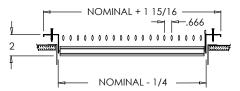

## **Commercial Submittal**

Adjustable Aluminum Airfoil Blade Register MODEL: 950

950-O (Extruded Aluminum Frame)

950-O (Extruded Aluminum Frame)

950-O (Stamped Steel One Piece Frame)

950-O (Stamped Steel One Piece Frame)