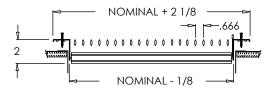

Note: Sizes not shown above use an extruded aluminum surface mount frame with signature line marks.

950 (Stamped Steel One Piece Frame)

Continued next page.