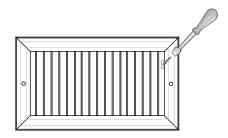

### **Commercial Submittal**

Adjustable Aluminum Airfoil Blade Register

MODEL: 950

#### **Standard Features:**

- Adjustable aluminum airfoil blades oriented for 1 or 2 way airflow pattern
- · Blades parallel to shortest dimension
- · One piece stamped steel frame on most common sizes, alternate frame is extruded aluminum with signature line marks
- · Lever operated steel multi-shutter damper
- Designed for ceiling or sidewall applications
- · Nylon bushings on adjustable blades allow for easy adjustment, and prevents metal on metal rattle for quiet operaton
- · Countersunk mounting holes with color matching Phillips Posidriv screws
- Rust resistant pre-coat with durable powder finish
- · Soft White