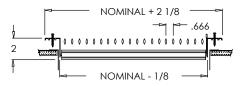

#### 950 (Extruded Aluminum Frame)

950 (Stamped Steel One Piece Frame)

950 (Extruded Aluminum Frame)

950 (Extruded Aluminum Frame)

950 (Stamped Steel One Piece Frame)

Note: Sizes not shown above use an extruded aluminum surface mount frame with signature line marks.

950 (Stamped Steel One Piece Frame)

Continued next page.