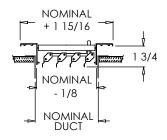

Note: Sizes not shown above use an extruded aluminum surface mount frame with signature line marks.

950 (Stamped Steel One Piece Frame)

Continued next page.