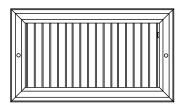

#### **Standard Features:**

- Adjustable aluminum airfoil blades oriented for 1 or 2 way airflow pattern
- · Blades parallel to shortest dimension
- · One piece stamped steel frame on most common sizes, alternate frame is extruded aluminum with signature line marks
- · Lever operated steel multi-shutter damper
- Designed for ceiling or sidewall applications
- · Nylon bushings on adjustable blades allow for easy adjustment, and prevents metal on metal rattle for quiet operaton
- · Countersunk mounting holes with color matching Phillips Posidriv screws
- Rust resistant pre-coat with durable powder finish
- · Soft White

#### **Options:**

Lever operated Opposed Blade Damper (950-0) Tool operated Opposed Blade Damper (TO-950-0) T-20 Tamper Proof Screws

| Stamped Steel One Piece Frame Sizes |         |         | es      |
|-------------------------------------|---------|---------|---------|
| 6 x 6                               | 10 x 6  | 12 x 12 | 14 x 14 |
| 8 x 4                               | 10 x 10 | 14 x 4  | 16 x 6  |
| 8 x 6                               | 12 x 4  | 14 x 6  | 16 x 8  |
| 8 x 8                               | 12 x 6  | 14 x 8  | 18 x 6  |
| 10 x 4                              | 12 x 8  | 14 x 10 | 18 x 8  |