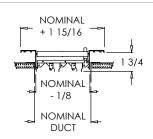

## **Commercial Submittal**

Adjustable Aluminum Airfoil Blade Register MODEL: 950

950-O (Extruded Aluminum Frame)

950-O (Extruded Aluminum Frame)

950-O (Stamped Steel One Piece Frame)

950-O (Stamped Steel One Piece Frame)