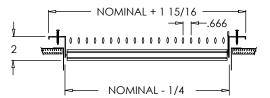

#### 950 (Extruded Aluminum Frame)

950 (Stamped Steel One Piece Frame)

950 (Extruded Aluminum Frame)

950 (Extruded Aluminum Frame)

950 (Stamped Steel One Piece Frame)

Note: Sizes not shown above use an extruded aluminum surface mount frame with signature line marks.

950 (Stamped Steel One Piece Frame)

Continued next page.