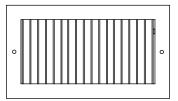

#### **Standard Features:**

- Adjustable aluminum airfoil blades oriented for 1 or 2 way airflow pattern
- · Blades parallel to shortest dimension
- · One piece stamped steel frame on most common sizes, alternate frame is extruded aluminum with signature line marks
- · Lever operated steel multi-shutter damper
- Designed for ceiling or sidewall applications
- · Nylon bushings on adjustable blades allow for easy adjustment, and prevents metal on metal rattle for quiet operaton
- · Countersunk mounting holes with color matching Phillips Posidriv screws
- Rust resistant pre-coat with durable powder finish
- · Soft White

#### **Options:**

Lever operated Opposed Blade Damper (950-0) Tool operated Opposed Blade Damper (TO-950-0) T-20 Tamper Proof Screws

| Stamped Steel One Piece Frame Sizes |         |         | es      |
|-------------------------------------|---------|---------|---------|
| 6 x 6                               | 10 x 6  | 12 x 12 | 14 x 14 |
| 8 x 4                               | 10 x 10 | 14 x 4  | 16 x 6  |
| 8 x 6                               | 12 x 4  | 14 x 6  | 16 x 8  |
| 8 x 8                               | 12 x 6  | 14 x 8  | 18 x 6  |
| 10 x 4                              | 12 x 8  | 14 x 10 | 18 x 8  |