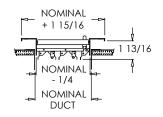

#### 950 (Extruded Aluminum Frame)

950 (Stamped Steel One Piece Frame)

950 (Extruded Aluminum Frame)

950 (Extruded Aluminum Frame)

950 (Stamped Steel One Piece Frame)

Note: Sizes not shown above use an extruded aluminum surface mount frame with signature line marks.

950 (Stamped Steel One Piece Frame)

Continued next page.