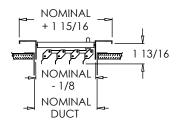

#### 950 (Extruded Aluminum Frame)

950 (Stamped Steel One Piece Frame)

950 (Extruded Aluminum Frame)

950 (Extruded Aluminum Frame)

950 (Stamped Steel One Piece Frame)

Note: Sizes not shown above use an extruded aluminum surface mount frame with signature line marks.

950 (Stamped Steel One Piece Frame)

Continued next page.