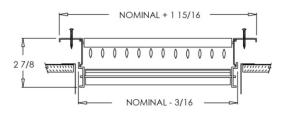

# **Commercial Submittal Sheet**

933 Series

Double Deflection Adjustable Steel Blade Grille

933-O (Extruded Aluminum Frame)

933-O (Extruded Aluminum Frame)

933-O (Extruded Aluminum Frame)

933-O (Stamped Steel One Piece Frame)

933-O (Stamped Steel One Piece Frame)

933-O (Stamped Steel One Piece Frame)