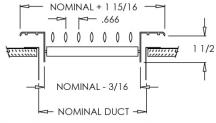

## **Stamped Steel One Piece Frame Sizes**

- 6 x 6
- 10 x 4
- 12 x 6

14 x 4

• 14 x 6

- 8 x 4
- 10 x 6
- 12 x 8
- 14 x 8

- 8 x 6
- 10 x 10
- 12 x 12
- 14 x 10

- 8 x 8
- 12 x 4
- •
- 14 x 14

\*Note: Sizes not shown above use an extruded aluminum surface mount frame with signature line marks.