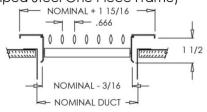

## 933 Series

Double Deflection Adjustable Steel Blade Grille

933 (Extruded Aluminum Frame)

933 (Extruded Aluminum Frame)

933 (Extruded Aluminum Frame)

933 (Stamped Steel One Piece Frame)

933 (Stamped Steel One Piece Frame)

Model: 933

**Description:** Double Deflection Adjustable Steel Blade Grille

(front blades parallel to longest dimension)

#### Standard Features:

- Double deflection surface mount grille with adjustable steel blades
- Front blades parallel to longest dimension, back blades parallel to shortest dimension
- Provides 4-way airflow on one plane
- Nylon bushings on adjustable blades prevent metal on metal rattle
- Countersunk mounting holes for flush appearance with color matching Phillips posidrive screws
- Available in even sizes up to 33"x30"
- Frame dependent on product size, refer to chart below
- Rust resistant pre-coat with durable powder finish
- Soft White