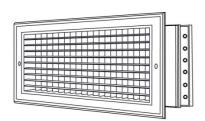

Model: 933

**Description:** Double Deflection Adjustable Steel Blade Grille

(front blades parallel to longest dimension)

#### Standard Features:

- Double deflection surface mount grille with adjustable steel blades
- Front blades parallel to longest dimension, back blades parallel to shortest dimension
- Provides 4-way airflow on one plane
- Nylon bushings on adjustable blades prevent metal on metal rattle
- Countersunk mounting holes for flush appearance with color matching Phillips posidrive screws
- Available in even sizes up to 33"x30"
- Frame dependent on product size, refer to chart below
- Rust resistant pre-coat with durable powder finish
- Soft White