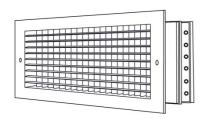

Model: 933

**Description:** Double Deflection Adjustable Steel Blade Grille

(front blades parallel to longest dimension)

#### Standard Features:

- Double deflection surface mount grille with adjustable steel blades
- Front blades parallel to longest dimension, back blades parallel to shortest dimension
- Provides 4-way airflow on one plane
- Nylon bushings on adjustable blades prevent metal on metal rattle
- Countersunk mounting holes for flush appearance with color matching Phillips posidrive screws
- Available in even sizes up to 33"x30"
- Frame dependent on product size, refer to chart below
- Rust resistant pre-coat with durable powder finish
- Soft White