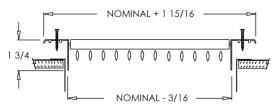

## **Stamped Steel One Piece Frame Sizes**

- 6 x 6
- 10 x 4
- 12 x 6

14 x 4

• 14 x 6

- 8 x 4
- 10 x 6
- 12 x 8
- 14 x 8

- 8 x 6
- 10 x 10
- 12 x 12
- 14 x 10

- 8 x 8
- 12 x 4
- •
- 14 x 14

\*Note: Sizes not shown above use an extruded aluminum surface mount frame with signature line marks.