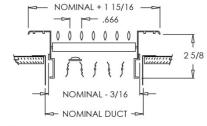

# **Commercial Submittal Sheet**

933 Series

Double Deflection Adjustable Steel Blade Grille

933-O (Extruded Aluminum Frame)

933-O (Extruded Aluminum Frame)

933-O (Extruded Aluminum Frame)

933-O (Stamped Steel One Piece Frame)

933-O (Stamped Steel One Piece Frame)

933-O (Stamped Steel One Piece Frame)