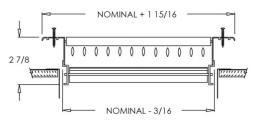

## 933 Series

Double Deflection Adjustable Steel Blade Grille

933 (Extruded Aluminum Frame)

933 (Extruded Aluminum Frame)

933 (Extruded Aluminum Frame)

933 (Stamped Steel One Piece Frame)

933 (Stamped Steel One Piece Frame)

Model: 933

**Description:** Double Deflection Adjustable Steel Blade Grille

(front blades parallel to longest dimension)

## **Stamped Steel One Piece Frame Sizes**

- 6 x 6
- 10 x 4
- 12 x 6

14 x 4

• 14 x 6

- 8 x 4
- 10 x 6
- 12 x 8
- 14 x 8

- 8 x 6
- 10 x 10
- 12 x 12
- 14 x 10

- 8 x 8
- 12 x 4
- •
- 14 x 14

\*Note: Sizes not shown above use an extruded aluminum surface mount frame with signature line marks.