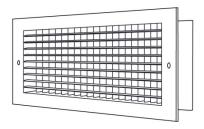

# **Commercial Submittal Sheet**

933 Series

Double Deflection Adjustable Steel Blade Grille

933-O (Extruded Aluminum Frame)

933-O (Extruded Aluminum Frame)

933-O (Extruded Aluminum Frame)

933-O (Stamped Steel One Piece Frame)

933-O (Stamped Steel One Piece Frame)

933-O (Stamped Steel One Piece Frame)