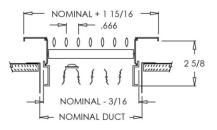

## **Stamped Steel One Piece Frame Sizes**

- 6 x 6
- 10 x 4
- 12 x 6

14 x 4

• 14 x 6

- 8 x 4
- 10 x 6
- 12 x 8
- 14 x 8

- 8 x 6
- 10 x 10
- 12 x 12
- 14 x 10

- 8 x 8
- 12 x 4
- •
- 14 x 14

\*Note: Sizes not shown above use an extruded aluminum surface mount frame with signature line marks.