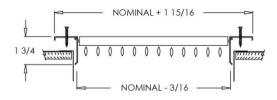

933 (Stamped Steel One Piece Frame)

## **Stamped Steel One Piece Frame Sizes**

- 6 x 6
- 10 x 4
- 12 x 6

14 x 4

• 14 x 6

- 8 x 4
- 10 x 6
- 12 x 8
- 14 x 8

- 8 x 6
- 10 x 10
- 12 x 12
- 14 x 10

- 8 x 8
- 12 x 4
- •
- 14 x 14

\*Note: Sizes not shown above use an extruded aluminum surface mount frame with signature line marks.