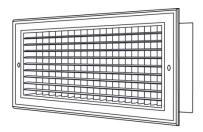

## 933 Series

Double Deflection Adjustable Steel Blade Grille

933 (Extruded Aluminum Frame)

933 (Extruded Aluminum Frame)

933 (Extruded Aluminum Frame)

933 (Stamped Steel One Piece Frame)

933 (Stamped Steel One Piece Frame)

Model: 933

**Description:** Double Deflection Adjustable Steel Blade Grille

(front blades parallel to longest dimension)

#### Standard Features:

- Double deflection surface mount grille with adjustable steel blades
- Front blades parallel to longest dimension, back blades parallel to shortest dimension
- Provides 4-way airflow on one plane
- Nylon bushings on adjustable blades prevent metal on metal rattle
- Countersunk mounting holes for flush appearance with color matching Phillips posidrive screws
- Available in even sizes up to 33"x30"
- Frame dependent on product size, refer to chart below
- Rust resistant pre-coat with durable powder finish
- Soft White