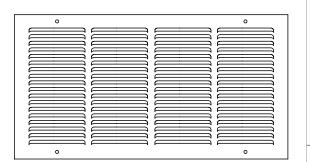

### **Standard Features:**

- · Louvers run parallel to the 1st dimension specified
- 1/2" spacing dual angular louvers
- · Stamped from cold roll steel
- Install with louvers in up or down position for best duct concealment
- Countersunk mounting holes with color matching Phillips Pozidriv screws
- Rust resistant pre-coat with durable powder finish
- Soft White