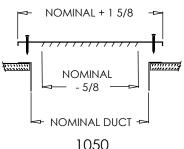

# **Residential Submittal**

Return Air Grille

MODEL: 1050 Series



### **Standard Features:**

- · Louvers run parallel to the 1st dimension specified
- 1/2" spacing dual angular louvers
- · Stamped from cold roll steel
- Install with louvers in up or down position for best duct concealment
- Countersunk mounting holes with color matching Phillips Pozidriv screws
- Rust resistant pre-coat with durable powder finish
- Soft White

# **Options:**

Aluminum construction (A-1050)

Heavy Duty: Gussets welded to the back of mullions for added strength (1075)

T-20 Tamper Proof Screws



### **Finishes:**

STANDARD COLORS

Soft White Driftwood Tan



Black Bronze

Storm Gray Cement Gray Aluminum Paint Coffee Tan

Warm White ☐ Glossy White





# 1050

1050

# **Additional Information:**

Submittal Notes

| Project / Location: |
|---------------------|
| Engineer:           |
| Architect:          |
| Contractor:         |