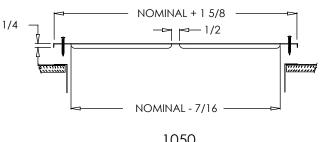

# **Residential Submittal**

Return Air Grille

MODEL: 1050 Series



### **Standard Features:**

- · Louvers run parallel to the 1st dimension specified
- 1/2" spacing dual angular louvers
- · Stamped from cold roll steel
- Install with louvers in up or down position for best duct concealment
- Countersunk mounting holes with color matching Phillips Pozidriv screws
- Rust resistant pre-coat with durable powder finish
- Soft White

# **Options:**

Aluminum construction (A-1050)

Heavy Duty: Gussets welded to the back of mullions for added strength (1075)

T-20 Tamper Proof Screws



### **Finishes:**

STANDARD COLORS

Soft White Driftwood Tan



Black Bronze

Storm Gray Cement Gray Aluminum Paint Coffee Tan

Warm White ☐ Glossy White





# 1050

1050

# **Additional Information:**

Submittal Notes

| Project / Location: |
|---------------------|
| Engineer:           |
| Architect:          |
| Contractor:         |